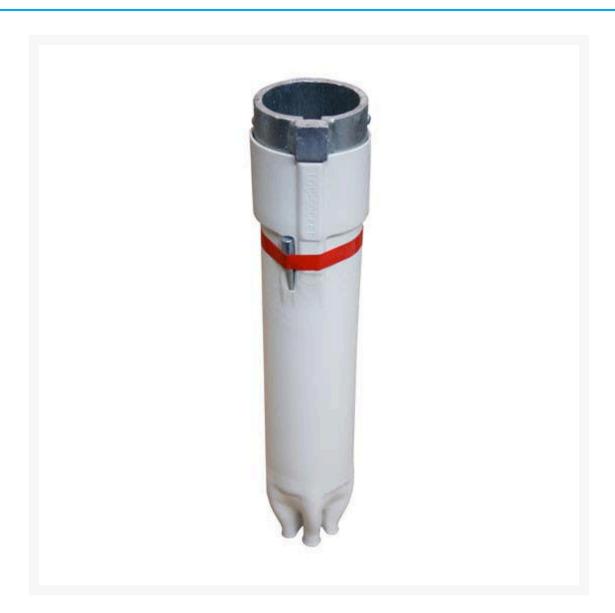

## **Loc Socket Pole Mount System**

## **Description**

Our revolutionary Loc Socket post mounts are the perfect solution for mounting sign poles in concreted areas.

- They are mounted flush in concrete at ground level and can be covered with Snap-Caps for later use.
- Loc-Sockets allow damaged sign posts to be easily removed without the hassle of digging up concrete footings.
- Reusable post footing device, easy to remove damaged posts.
- Safely mounted flush in concrete, safely covered with Snap-Cap when not in use.
- Heavy duty galvanized steel collar, plated steel wedge pin included.
- Use with 60 ODI (50mm NB) posts for traffic signs, etc.
- Made in Australia