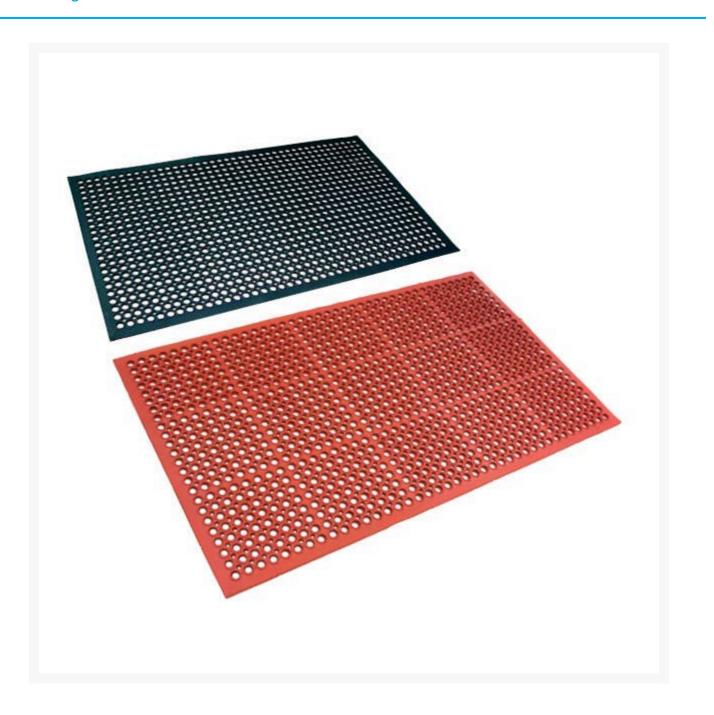

### **Product Images**

## Description

Safety Cushion Wet Area Mats are a popular and versatile general purpose safety mat.

- The raised surface pattern provides a high level of traction reducing slips.
- Lugs on the underside allow liquid to flow out from under the mat, keeping the surface dry.

- Bevelled edges on all four sides reduce the chance of trips and falls.
- Terracotta mats include a grease resistant formula makes them ideal for greasy environments.