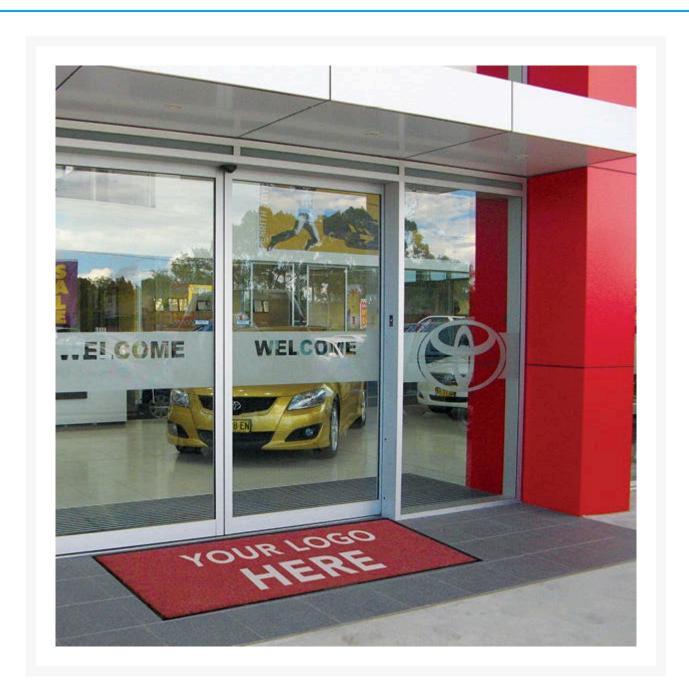

## **Description**

Create a professional impression and protect your floors and entrances at the same time with our fully customisable logo printed entrance mats.

• Ideal for entrances, lobbies, foyers, reception areas, and high traffic areas.

- Reinforce brand and company awareness.
- Create a professional first impression.
- Prevent mud, dust and dirt from entering your premises.