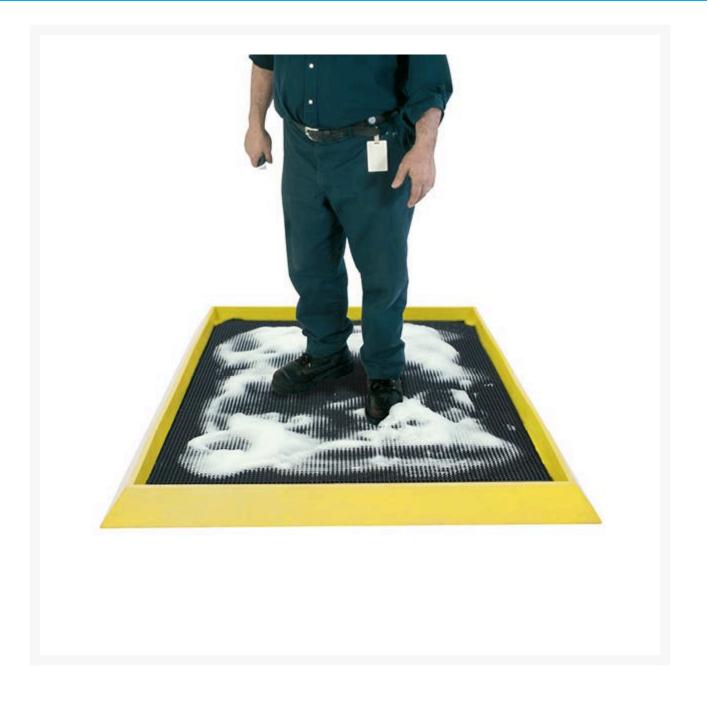

## Description

If you are in the business of food processing you should have a foot dip mat at the entrance into your processing area.

- The goal is to disinfect the boot or shoe and kill the bacteria from the warehouse, street or office floor.
- Disinfectant mats are also useful in commercial farms and animal shelters to remove the transfer of disease to and from animals.

- Boot dip mats have walls to contain a disinfectant or detergent and thousands of rubber fingers to scrape dirt and contaminants from the soles of boots.
- Cleans and disinfects boots where cleanliness is of utmost importance
- Mat Dimensions: 980mm x 810mm x 47mm