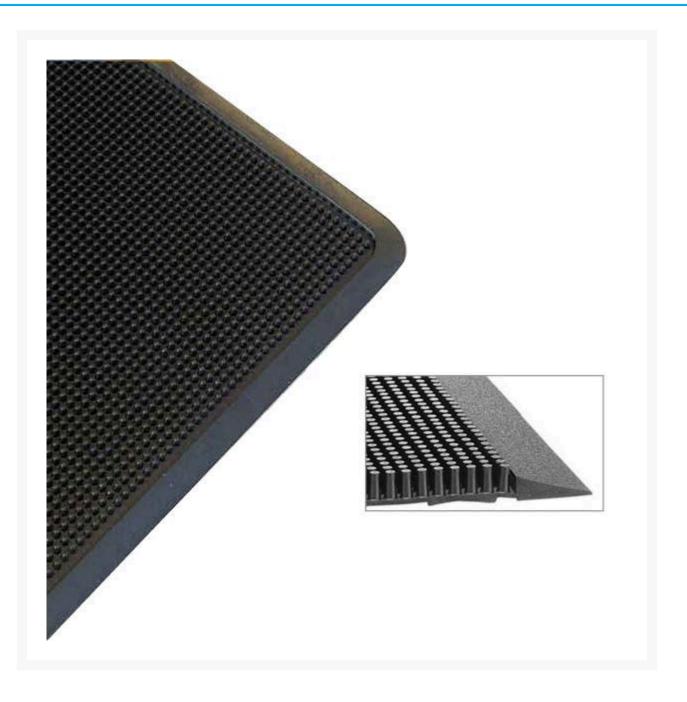

## Description

Outdoor entrance mats are designed to scrape dirt and other debris from shoes and trap them in the mat before they enter your facility.

- Rubber outdoor mats also help to prevent falls caused by slippery surfaces at your entrance.
- Reduce cleaning costs by stopping dirt BEFORE it gets inside your building

- Dual purpose as a rubber scraper mat and a drainage mat.
- Easy to clean by simply shaking them out or hosing them off.