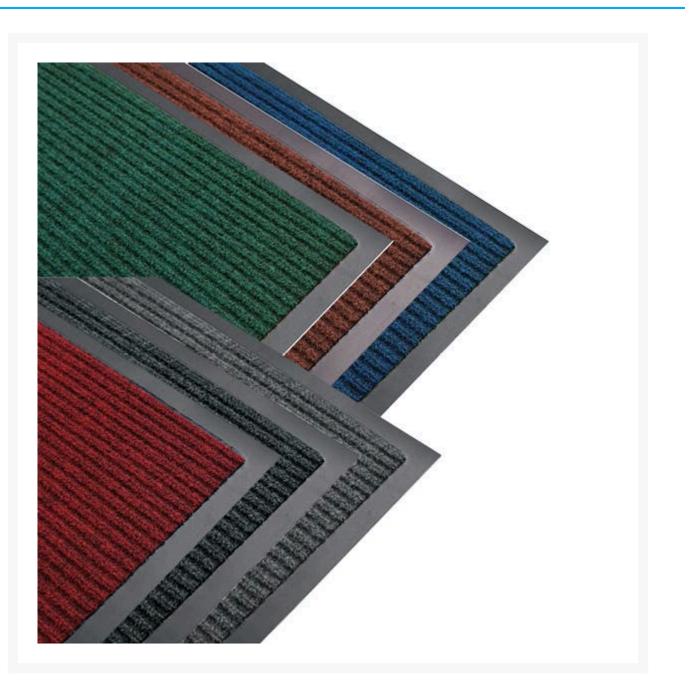

# Description

Effective and economical entrance mat for medium traffic entrances.

- Attractive bi-level ribbed construction traps and scrapes dirt.
- Solution-dyed fibres to prevent fading.

- Easy to clean and dries quickly.
- Durable non-skid PVC backing and borders.
- Available in 3 sizes and 6 colours for any application.

# **Product Options**

| Mat Colour: | Blue          |
|-------------|---------------|
|             | Brown         |
|             | Green         |
|             | Grey          |
|             | Pepper        |
|             | Red           |
| Mat Size:   | 600 x 900mm   |
|             | 900 x 1500mm  |
|             | 1200 x 1800mm |