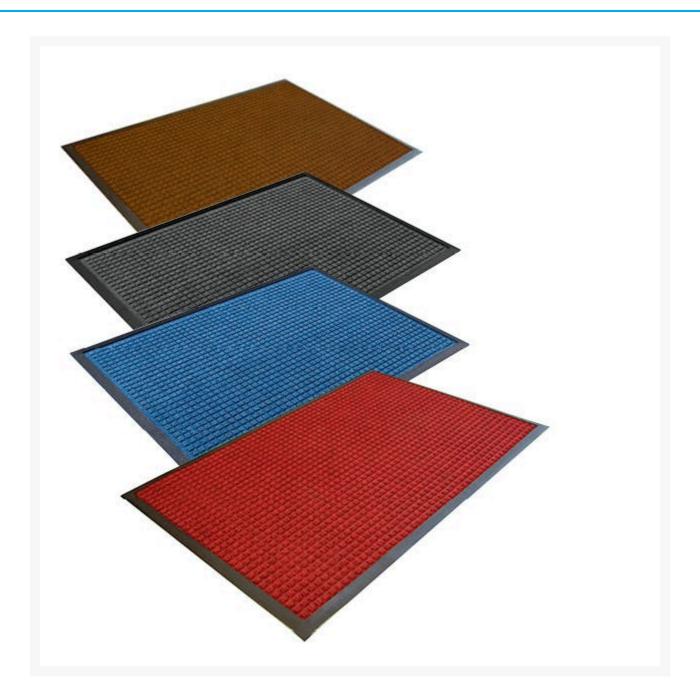

### **Product Images**

# **Product Options**

| Mat Colour: | Blue          |
|-------------|---------------|
|             | Brown         |
|             | Pepper        |
|             | Red           |
| Mat Size:   | 600 x 900mm   |
|             | 860 x 1440mm  |
|             | 860 x 2400mm  |
|             | 860 x 2970mm  |
|             | 1140 x 1690mm |
|             | 1140 x 2400mm |
|             | 1140 x 2970mm |
|             | 1750 x 2400mm |
|             | 1750 x 2920mm |
|             | 1800 x 6045mm |