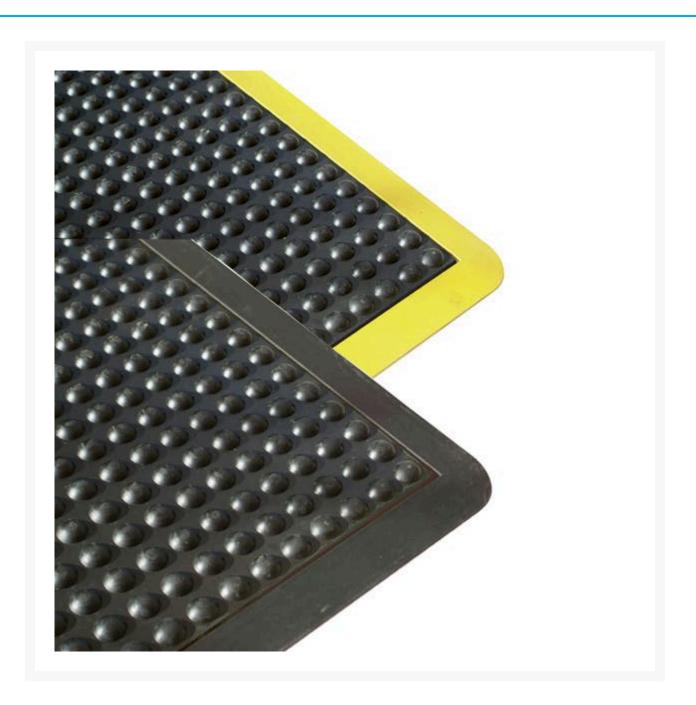

## **Description**

The Ergo Tred Anti-Fatigue Mat features a domed surface ergonomically designed to give maximum comfort and improve circulation.

- Suitable for dry areas or slightly moist areas.
- Bevelled edges on all four sides reduce the risk of trips.

- Available with a yellow safety border on all 4 sides.
- Can be custom made to most shape and size requirements.