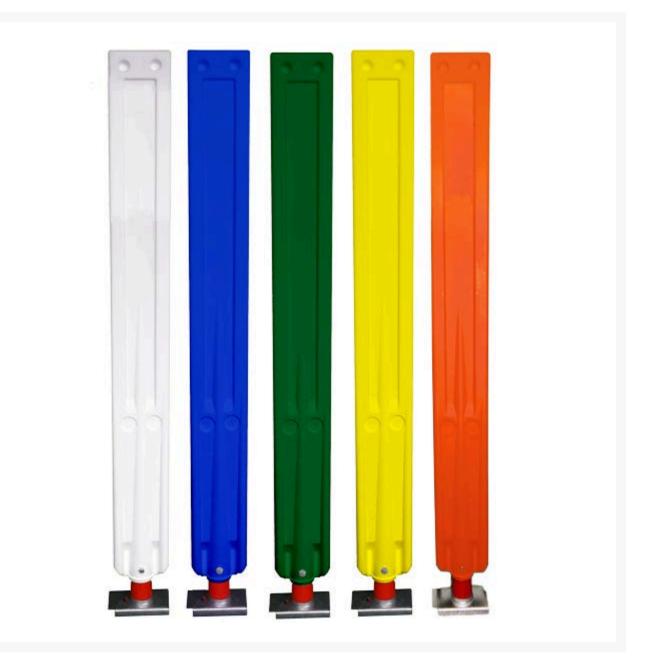

## **Product Images**

## **Product Options**

| Guide Post Colour: | Blue   |
|--------------------|--------|
|                    | Green  |
|                    | Orange |
|                    | White  |
|                    | Yellow |