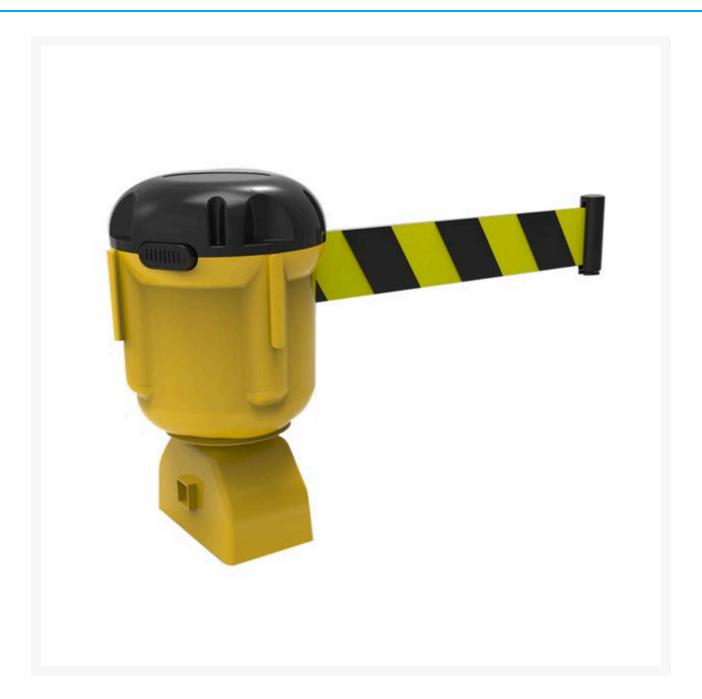

## **Description**

The perfect instant barrier to place on top of your T-Top Bollard. These retractable T-Top Bollard barriers are extremely tough and can be used extensively in both indoor and outdoor environments. Each tape unit is expandable to 9m in length and is 50mm wide. Easy to install to <u>most</u> standard T-Top Bollard with no tools required. Manufactured using injection moulded, heavy-duty polypropylene material, they are solvent, corrosion, and chemical resistant and are UV rated for indoor & outdoor durability.