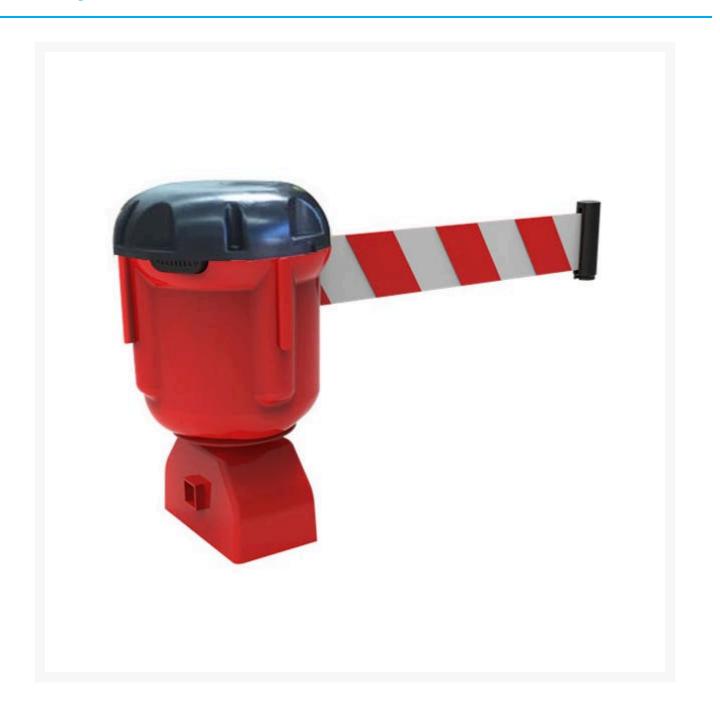

## **Description**

The perfect instant barrier to place on top of your T-Top Bollard. These retractable T-Top Bollard barriers are extremely tough and can be used extensively in both indoor and outdoor environments. Each tape unit is expandable to 9m in length and is 50mm wide. Easy to install to <u>most</u> standard T-Top Bollards with no tools required. Manufactured using injection moulded, heavy-duty polypropylene material, they are solvent, corrosion, and chemical resistant and are UV rated for indoor & outdoor durability.

- **T-Top Bollard Mount:** 2 x Retractable T-Top Bollard Barriers are required to create a barrier.
- Wall Mount: 1 x Retractable T-Top Bollard Barrier, 1 x A5206 Wall Mount Receptacle are required to create a barrier.