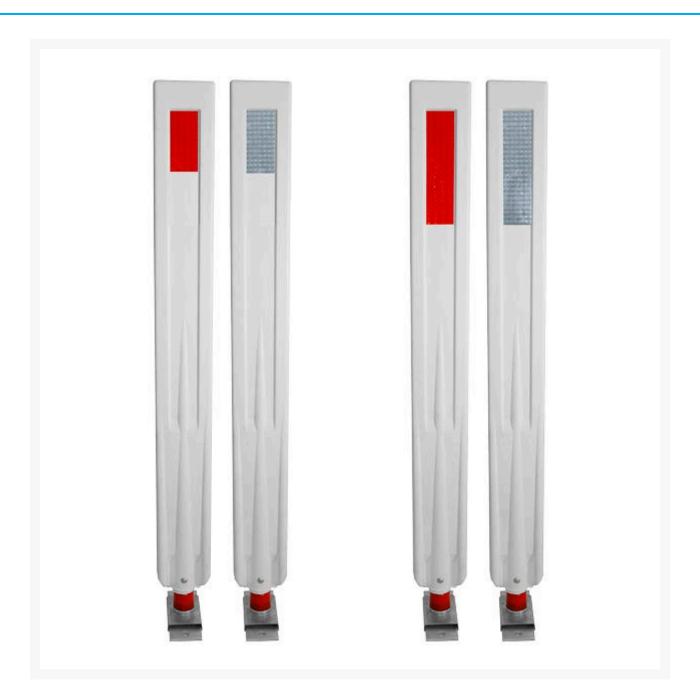

## **Product Images**

## **Description**

The Flexi360 Guide Post System with surface mounted base plate offers the World's Premium Guide Post System.

- 1000mm long **white** HDPE post.
- Flexible base surface mounted.

- 360-degree flexibility allows use in high, medium and low impact zones.
- Exceeds Australian Standard AS 1906.1-2007 and is approved and accepted in all Australian States and Territories.
- Can be used in rural, regional or urban environments.
- Lightweight and easy to install using the Flexi360 Guide Post Manual Install Driver & Clamping Tool.
- Delineator width: 50mm.
- Delineator length: Choose between 100mm (5k) or 200mm (10k).
- Delineator class: Retroreflective Class 1A.
- Delineator colours: Red on one side and White on the other side as per Australian Standard specifications.
- Made in Australia