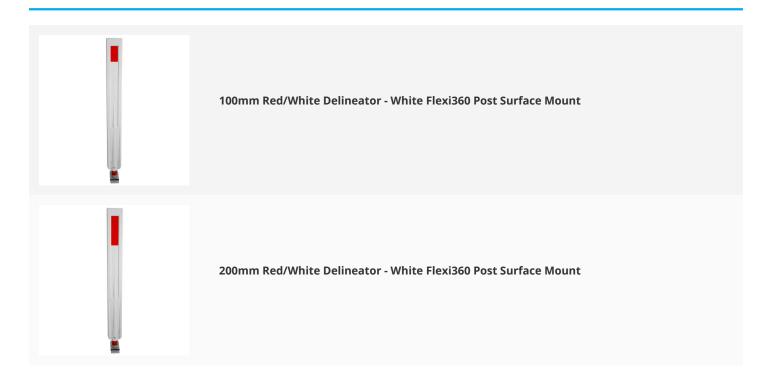

## **Products in this set**

30/9/24

<sup>\*100</sup>mm (5k) and 200mm (10k) delineator size options are available to suit the State or Territory of installation and/or the intended use, road type or location.