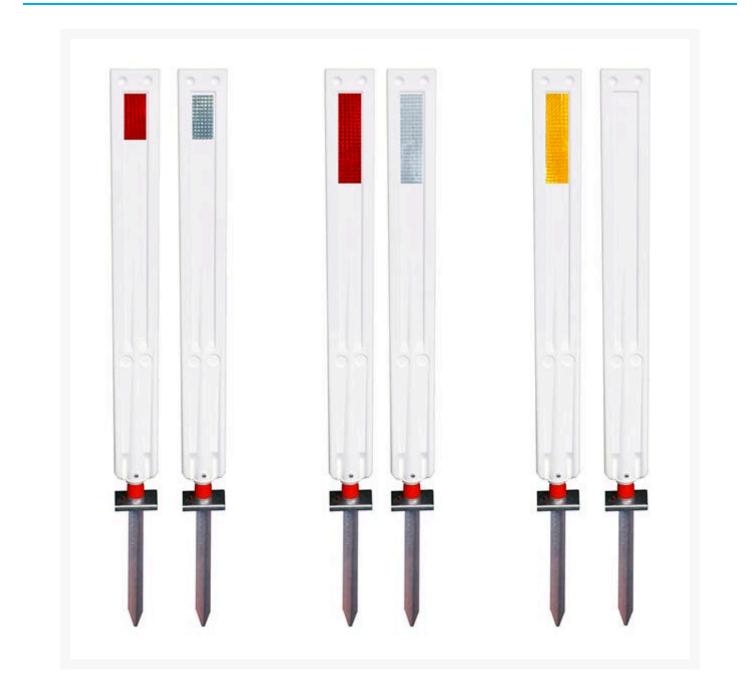

## Description

Flexi360 Guide Post System with an In-ground Drivable Anchor is the World's Premium Guide Post System.

- 1000mm long **white** HDPE post.
- Mounted on patented 350mm drivable anchor and flexible base.

- 360-degree flexibility allows use in high, medium and low impact zones.
- Exceeds Australian Standards and is approved and accepted in all States and Territories in Australia.
- Can be used in rural, regional or urban environments.
- Lightweight and **easy to install** using the Flexi360 Guide Post Manual Install Driver & Clamping Tool.
- Delineator width: 50mm.
- Delineator length: Choose between 100mm (5k) or 200mm (10k).
- Delineators class: Retroreflective Class 1A.
- **Red/White delineators:** Red on one side of the post and White on the other side, as per Australian Standard specifications.
- Amber delineators: Amber on front side of the post only.
- Made in Australia

\*100mm (5k) and 200mm (10k) delineator size options are available to suit the State or Territory of installation and/or the intended use, road type or location.