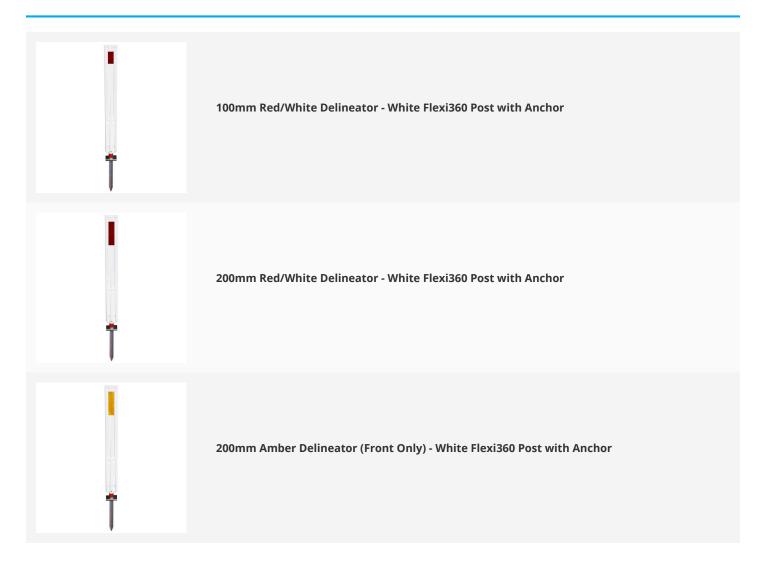

## **Products in this set**

- 360-degree flexibility allows use in high, medium and low impact zones.
- Exceeds Australian Standards and is approved and accepted in all States and Territories in Australia.
- Can be used in rural, regional or urban environments.
- Lightweight and **easy to install** using the Flexi360 Guide Post Manual Install Driver & Clamping Tool.
- Delineator width: 50mm.
- Delineator length: Choose between 100mm (5k) or 200mm (10k).
- Delineators class: Retroreflective Class 1A.
- **Red/White delineators:** Red on one side of the post and White on the other side, as per Australian Standard specifications.
- Amber delineators: Amber on front side of the post only.
- Made in Australia

\*100mm (5k) and 200mm (10k) delineator size options are available to suit the State or Territory of installation and/or the intended use, road type or location.