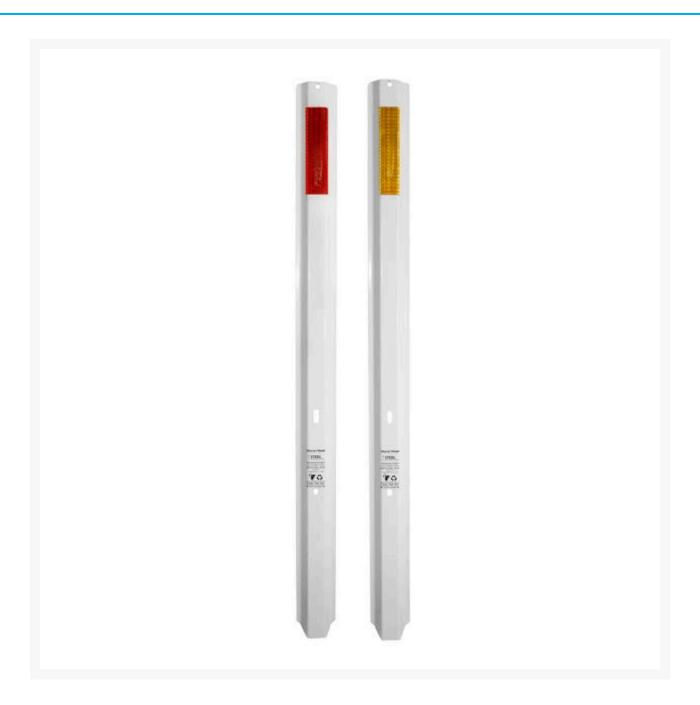

## **Description**

These lightweight Steel Guide Posts are perfectly suited to rural, regional or urban environments.

- Steel Guide Posts are manufactured from 1.6mm steel.
- Length: 1.35m in length.

- Suitable for soft and medium soil types and ideal for low to medium impact areas.
- Exceeds Australian Standards as well as being approved and accepted in various States and Territories in Australia.
- Lightweight and easy to install using the Steel Guide Post manual install driver.
- Delineator width: all 50mm wide.
- Delineators length: 100mm or 200mm.
- Delineators colour: Red/white (one either side) or Amber.
- All posts are white, and safety cap is white also to match.
- Made in Australia