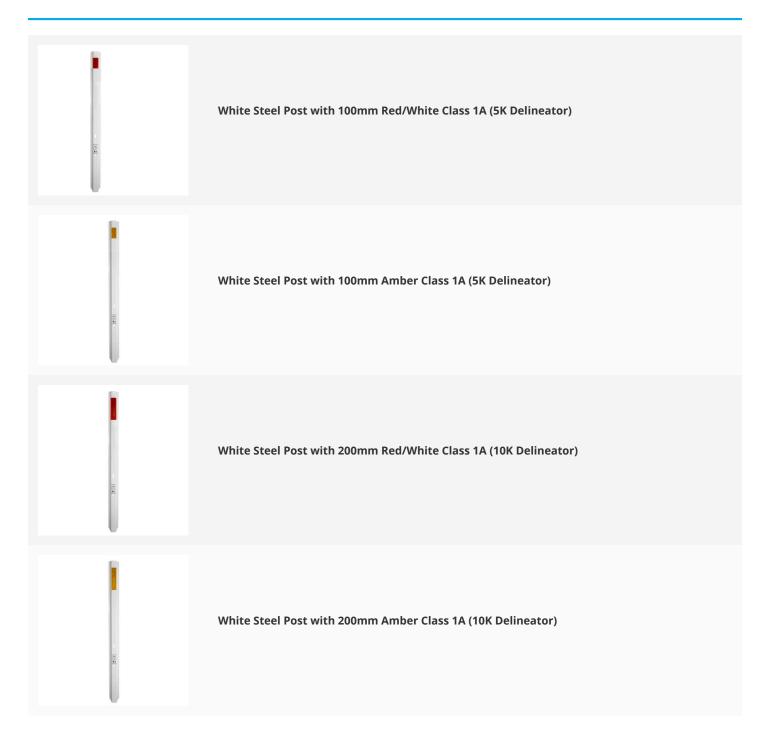

## **Steel Guide Post**

## **Product Images**



## **Description**

These lightweight Steel Guide Posts are perfectly suited to rural, regional or urban environments.

- Steel Guide Posts are manufactured from 1.6mm steel.
- Length: 1.35m in length.

- Suitable for soft and medium soil types and ideal for low to medium impact areas.
- Exceeds Australian Standards as well as being approved and accepted in various States and Territories in Australia.
- Lightweight and easy to install using the Steel Guide Post manual install driver.
- Delineator width: all 50mm wide.
- Delineators length: 100mm or 200mm.
- Delineators colour: Red/white (one either side) or Amber.
- All posts are white, and safety cap is white also to match.
- Made in Australia

## **Products in this set**