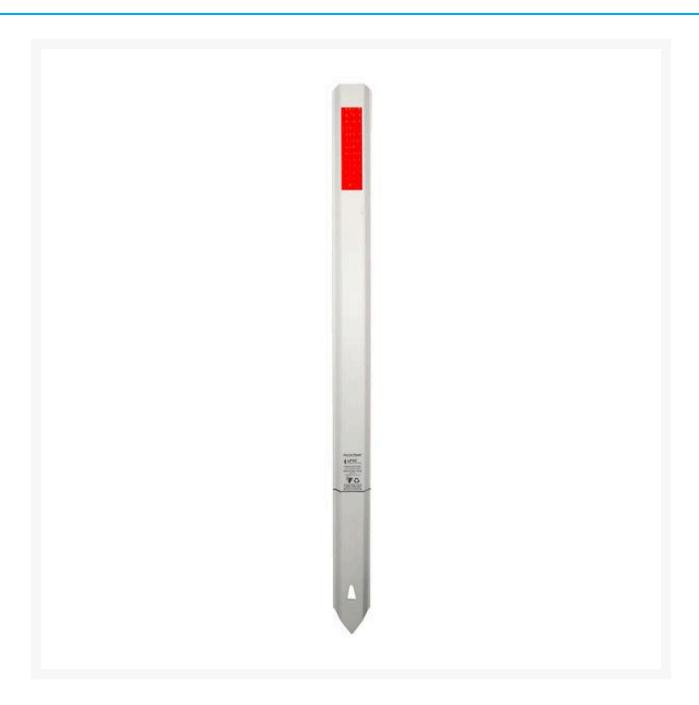

## **Description**

This white PVC Guide Post is ideal for both day and night applications and is the preferred choice of Australian Civil & Construction Engineers.

• White PVC Guide Posts are made 1350mm tall and from 3mm thick heavy-duty, flexible PVC.

- Ideal for the harsh Australian sun, they contain a UV absorber which protects them from direct sunlight.
- PVC Guide Posts are designed for premium night time, low light visibility.
- Equipped with 3M™ Class 1A reflective vinyl decals.
- Specified by various State Road Authorities across Australia.
- Post Colour: White
- Reflector Colour: White reflector on the front side and red reflector on the reverse side.
- Guide Post Dlmensions:

Height: 1350mm x Width: 100mm x Depth: 3mm

• Reflector Dimensions:

Width: 50mm x Height: 200mm