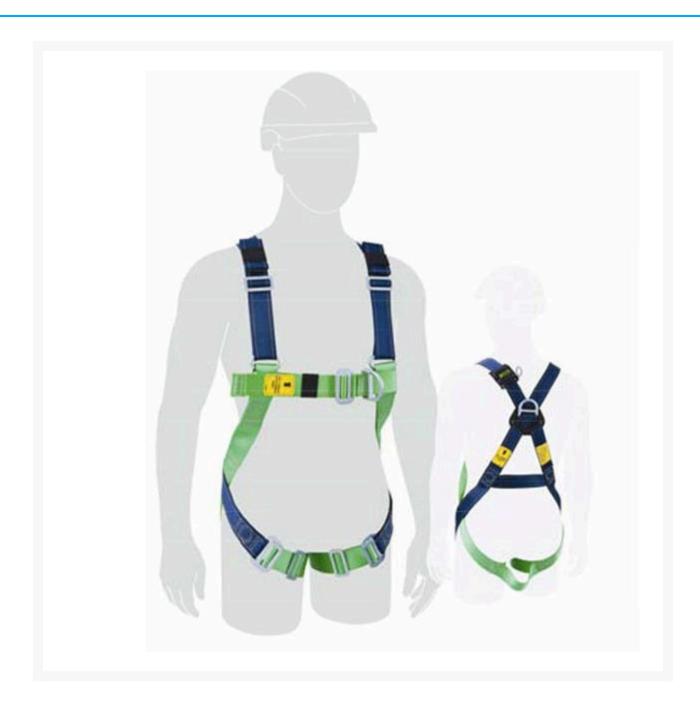

## **Description**

The Miller® Construction Harness incorporates vest-style design and polyester webbing to create a fantastic fall arrest harness for working at height.

• Frontal fall arrest attachment point and rear dorsal dee.

- Easy to put on and take off.
- Chest, shoulder and leg straps are fully adjustable.
- Strong, durable, lightweight and comfortable polyester webbing.
- Excellent U.V and chemical resistance.
- Label pack with lanyard parking ring stores harness documents.
- Brightly coloured webbing to increase worker visibility and easy donning.
- Suitable for a variety of applications.