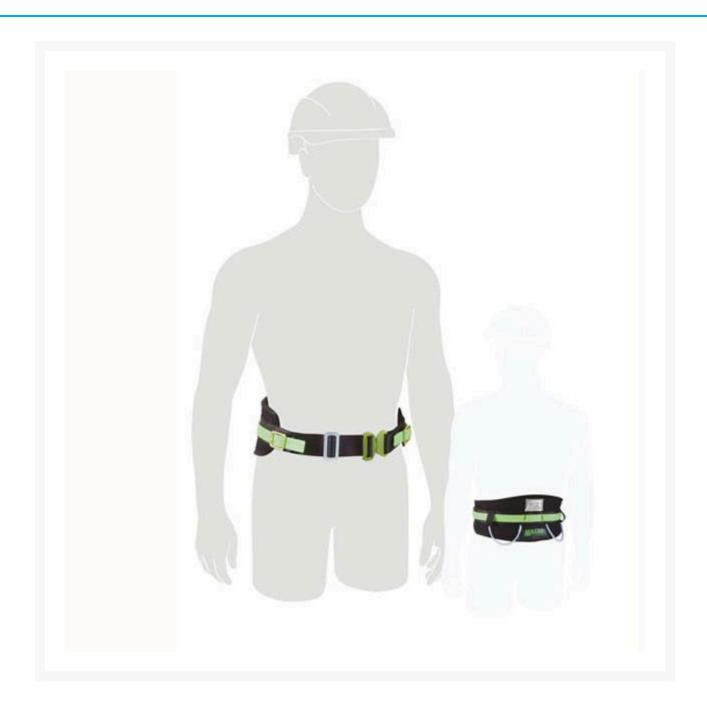

## **Description**

The Miller® Prospector Miners Equipment Belt is a fully adjustable waist strap.

- Includes battery pack and rescue straps.
- Wider padded back for increased comfort.

- Longer battery strap for maximum adjustment of self-rescuer and battery pack.
- Quick connect buckles for easy donning.
- Complete with tool loops for hanging additional tools.
- Padded back complete with 3D mesh material for greater sweat absorption.
- Certified to AS/NZS 1891.1-2007.