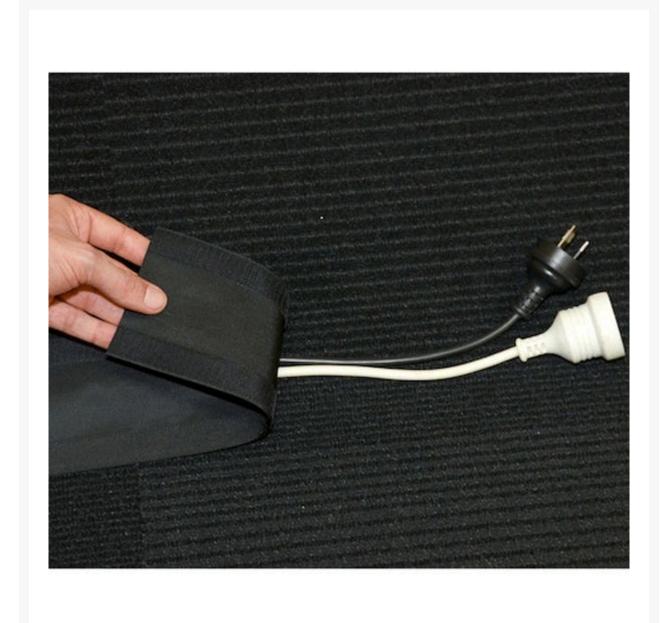

## **Description**

The Secure Cord new product secures wires and cables to carpeted areas reducing the possibility of tripping or falling.

- Secure Cord grips so tightly to all loop pile carpeted surfaces that it won't be dislodged by commercial cleaners or vacuums.
- Sleek one-piece construction gives Secure Cord a professional appearance suitable for boardrooms and offices.

- Tough polymer construction means it will stand up to tougher applications including job sites and construction zones.
- Can be rolled up and reused thousands of times without reduction in performance.
- 3 sizes available: 2m, 10m and 25m (25m roll comes in a handy box).
- Colour: Black