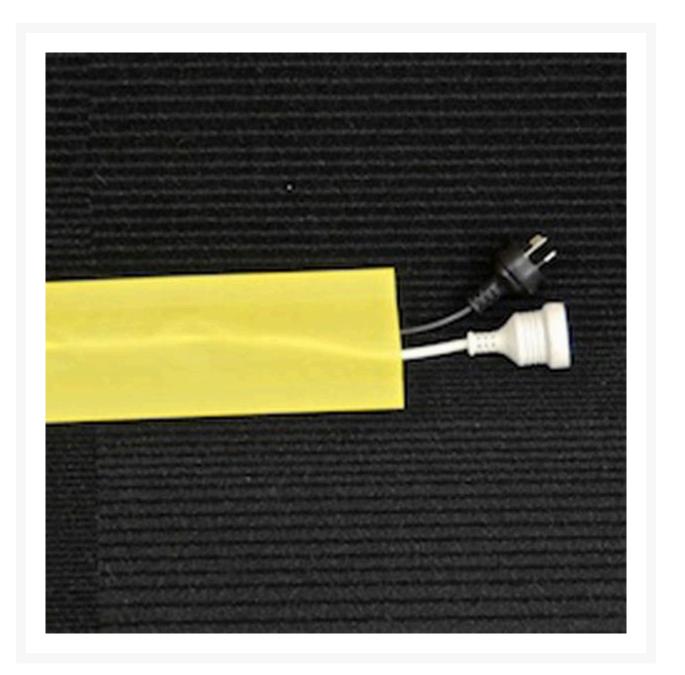

## Secure Cord (Yellow)

## Description

The Secure Cord new product secures wires and cables to carpeted areas reducing the possibility of tripping or falling.

- Secure Cord grips so tightly to all loop pile carpeted surfaces that it won't be dislodged by commercial cleaners or vacuums.
- Sleek one-piece construction gives Secure Cord a professional appearance suitable for boardrooms and offices.

- Tough polymer construction means it will stand up to tougher applications including job sites and construction zones.
- Can be rolled up and reused thousands of times without reduction in performance.
- 3 sizes available: 2m, 10m and 25m (25m roll comes in a handy box).
- Colour: Yellow