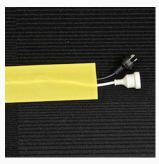

## Description

The Secure Cord new product secures wires and cables to carpeted areas reducing the possibility of tripping or falling.

- Secure Cord grips so tightly to all loop pile carpeted surfaces that it won't be dislodged by commercial cleaners or vacuums.
- Sleek one-piece construction gives Secure Cord a professional appearance suitable for boardrooms and offices.

- Tough polymer construction means it will stand up to tougher applications including job sites and construction zones.
- Can be rolled up and reused thousands of times without reduction in performance.
- 3 sizes available: 2m, 10m and 25m (25m roll comes in a handy box).
- Colour: Yellow