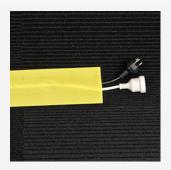

## Description

The Secure Cord new product secures wires and cables to carpeted areas reducing the possibility of tripping or falling.

- Secure Cord grips so tightly to all loop pile carpeted surfaces that it won't be dislodged by commercial cleaners or vacuums.
- Sleek one-piece construction gives Secure Cord a professional appearance suitable for boardrooms and offices.

- Tough polymer construction means it will stand up to tougher applications including job sites and construction zones.
- Can be rolled up and reused thousands of times without reduction in performance.
- 3 sizes available: 2m, 10m and 25m (25m roll comes in a handy box).
- Colour: Yellow