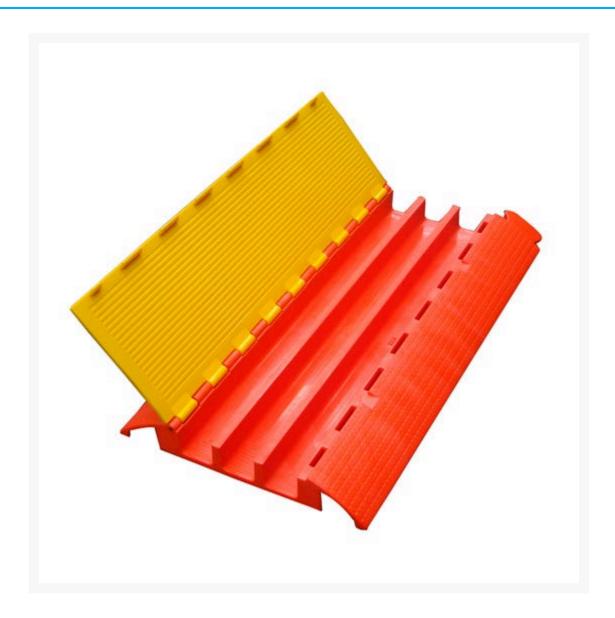

## **Product Images**

## **Description**

Protect cables and leads, and eliminate the risk of trips and falls from loose cabling.

- Strong design is suitable for vehicle traffic.
- Load Capacity: Max. 20 tonnes (axle load).
- Non-conductive rubber construction will provide a safe passage for pedestrians and vehicles.
- Simple hinged lid operation top opens to expose large channels.
- Easily suits a variety of cable and hose sizes, simply lay and position in place.
- Multiple units can be connected for required length.
- Recommended for temporary outdoor applications, vehicle or pedestrian traffic.

- Dimensions: Length 900mm x Width 500mm x Height 75mm
- Weight: 11kg
- Number of Channels: 3
- Channel Size: 60(W) x 55(H)mm

2