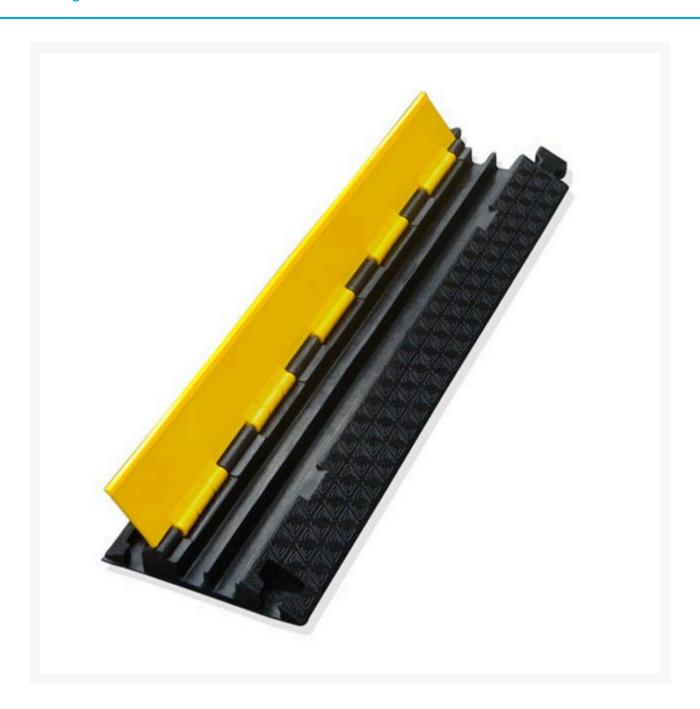

## **Rubber Cable Protector (2 Channel)**

## **Description**

Protect cables and leads, and eliminate the risk of trips and falls from loose cabling.

- Non-conductive rubber construction will provide a safe passage for pedestrians and vehicles.
- Simple hinged lid operation top opens to expose large channels.

- Easily suits a variety of cable and hose sizes, simply lay and position in place.
- Multiple units can be connected for required length.
- Dimensions: Length 900mm x Width 250mm x Height 45mm
- Weight: 5.5kg
- Recommended for temporary outdoor applications, light-duty vehicle or pedestrian traffic.
- Number of Channels: 2
- Channel Size: Width: 30mm x Height: 25mm