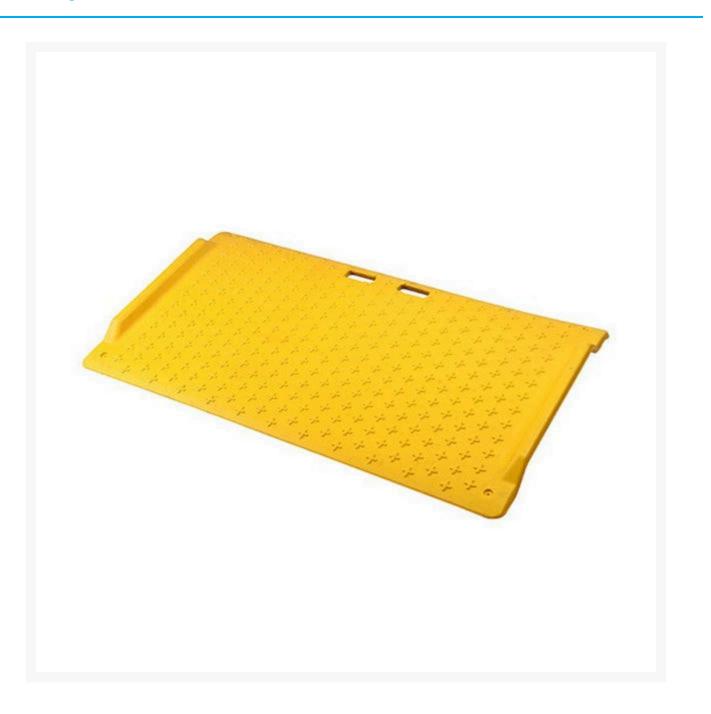

## Description

The Bronson Safety Pedestrian Kerb Ramp is a portable lightweight ramp designed to provide safe access for pedestrians, wheelchairs and wheeled trolleys over kerbs. Ideal for site works, aged-care facilities, wheelchairs, wheeled trolleys, removalists and couriers.

Product Notes:

- Featuring a durable plastic with anti-slip surface.
- Side edges provide additional confidence and safety when used.
- Manufactured in high visibility safety yellow for added visibility.
- Lightweight and portable with moulded carry handle.
- Safe access for pedestrians, wheelchairs and trolleys **up to 250kg.**
- Dimensions: Length 1300mm x Width 700mm
- Weight: 13kg
- NOTE: Pedestrian Kerb Ramp's are designed for roadside kerbs and gutters only.