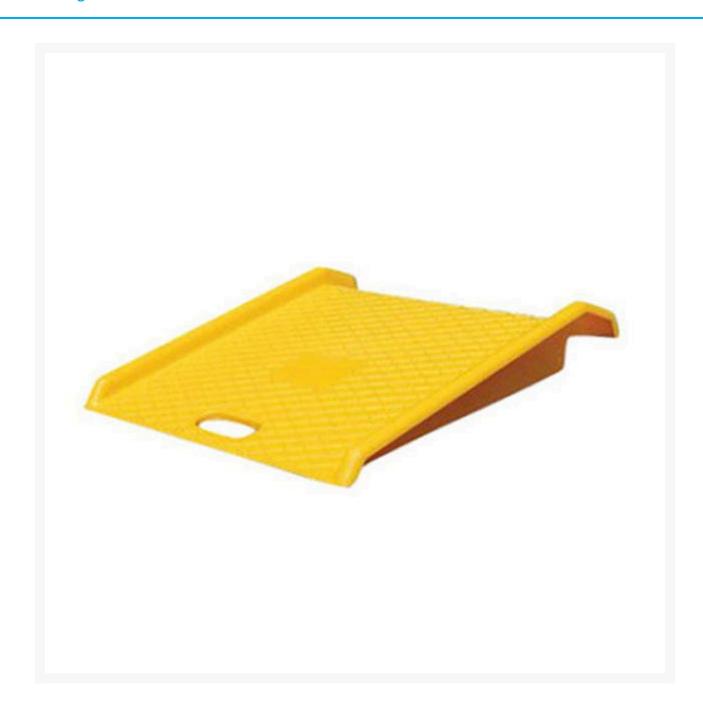

## **Description**

The Bronson Safety Pedestrian Kerb Ramp is a portable lightweight ramp designed to provide safe access for pedestrians, wheelchairs and wheeled trolleys over kerbs. Ideal for site works, aged-care facilities, wheelchairs, wheeled trolleys, removalists and couriers.

Product Notes:

- Featuring a durable plastic with anti-slip surface.
- Side edges provide additional confidence and safety when used.
- Manufactured in high visibility safety yellow for added visibility.
- Lightweight and portable with moulded carry handle.
- Safe access for pedestrians, wheelchairs and trolleys **up to 250kg.**
- Dimensions: Length 685mm x Width 685mm
- Weight: 4kg
- NOTE: Pedestrian Kerb Ramp's are designed for roadside kerbs and gutters only.