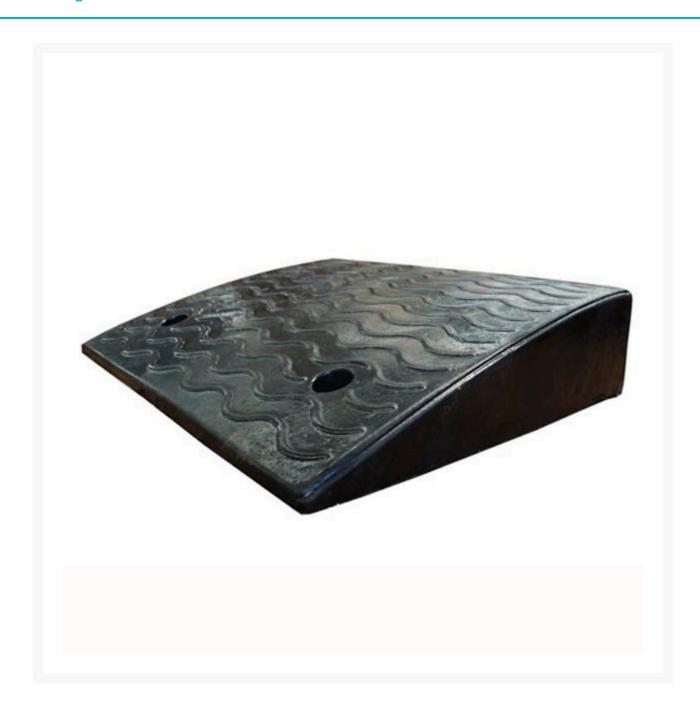

## **Description**

This hard-wearing Heavy Duty Vehicle Kerb Ramp is designed to provide safe access for vehicles and wheeled trolleys.

- Features a durable anti-slip pattern surface they can also be secured into place using the 2 integrated mounting holes.
- The heavy-duty rubber curb ramp allows vehicle, pedestrian and trolley access over roadside kerbs.

- Rubber Kerb Ramp's are designed for roadside kerbs and gutters only.
- Length: 480mm x Width: 420mm x Height: 110mm
- Weight: 14kg