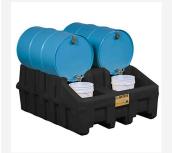

#### • A0820 - Base Module:

Width: 1245mm Length: 1500mm x Depth: 1500mm x Height: 660mm

Sump Capacity: 250L

Load Bearing Capacity: 1350kg

Weight: 61kg

### **Additional Information**

| Brand | Justrite™ |
|-------|-----------|
| Branu | Justrite  |

Base Module 250L Capacity - Justrite™ Drum Management System

Stack Module - Justrite™ Drum Management System