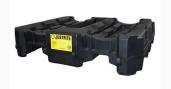

#### • A0821 - Stack Module:

Width: 1245mm Length: 1168mm x Depth: 1168mm x Height: 305mm

Load Bearing Capacity: 680kg

Weight: 31kg

### **Additional Information**

| Brand | Justrite™ |
|-------|-----------|
| Branu | Justrite  |

Base Module 250L Capacity - Justrite™ Drum Management System

Stack Module - Justrite™ Drum Management System