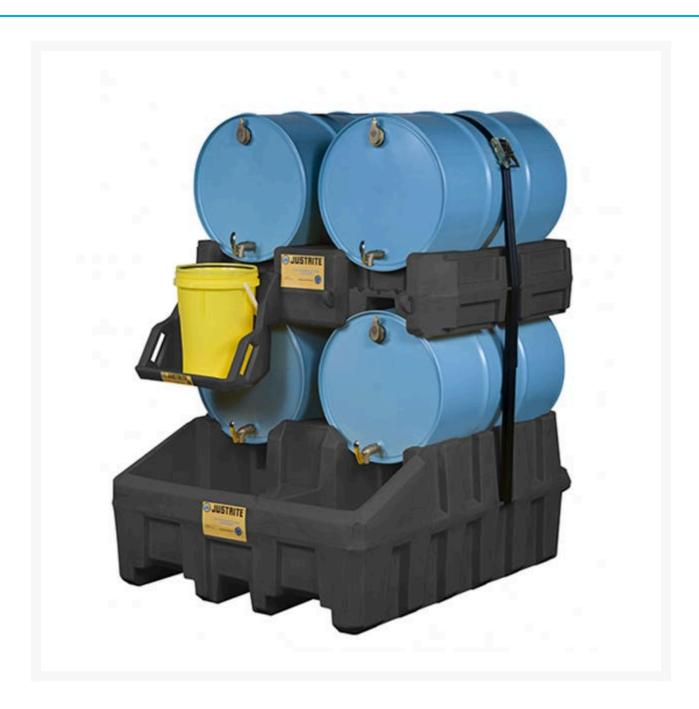

# **Description**

This system offers a safe and professional way to store drums so they are immediately available for dispensing. The Drum Management System guarantees with no mess, no spills and no back strains while lifting heavy loads.

#### **Product notes:**

1

- Massive open view sump makes dispensing into smaller containers a quick and easy process.
- Drum lock channels are moulded in to securely lock up to four 205L drums in place.

#### • A0820 - Base Module:

Width: 1245mm Length: 1500mm x Depth: 1500mm x Height: 660mm

Sump Capacity: 250L

Load Bearing Capacity: 1350kg

Weight: 61kg

#### • A0821 - Stack Module:

Width: 1245mm Length: 1168mm x Depth: 1168mm x Height: 305mm

Load Bearing Capacity: 680kg

Weight: 31kg

#### • A0822 - Stack Shelf:

Width: 419mm x Depth: 476mm x Height: 495mm

Load Bearing Capacity: 25kg

Weight: 5kg