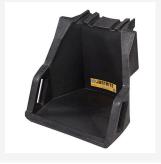

#### • A0822 - Stack Shelf:

Width: 419mm x Depth: 476mm x Height: 495mm

Load Bearing Capacity: 25kg

Weight: 5kg

Stack Shelf - Justrite™ Drum Management System

30/9/24