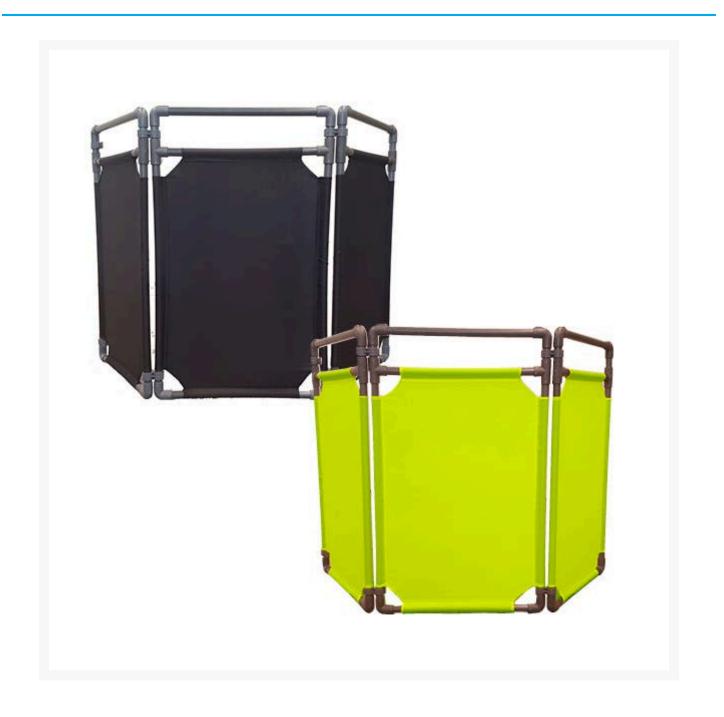

# **Short Description**

Tri-Panel Safety Barrier

These Tri-Panel Safety Barriers are perfectly suited to sectioning off your indoors work site. Perfect for electrical work and maintenance procedures.

Product Notes:

## **Product Options**

| Barrier Colour: | #050708 |
|-----------------|---------|
|                 | #deef21 |