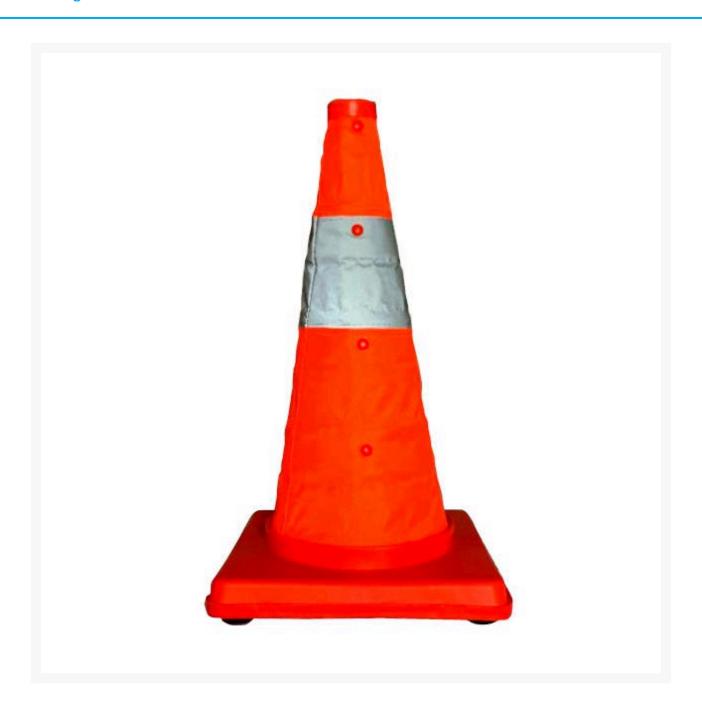

## **Description**

This small collapsible cone is ideal for marking hazardous areas temporarily.

Product Notes:

• Fitted with 1 reflective stripe.

- Can be set at varying heights depending on requirements.
- Store flat for easy storage.
- Includes internal LED light that can be set at intermittent flash or constant. Batteries included.
- For added visibility, we recommend purchasing an additional LED Top Light.
- Handy carry bag also available. Not included.
- Height: 450mm
- Base Size: 250mm x 250mm
- Weight: 1kg