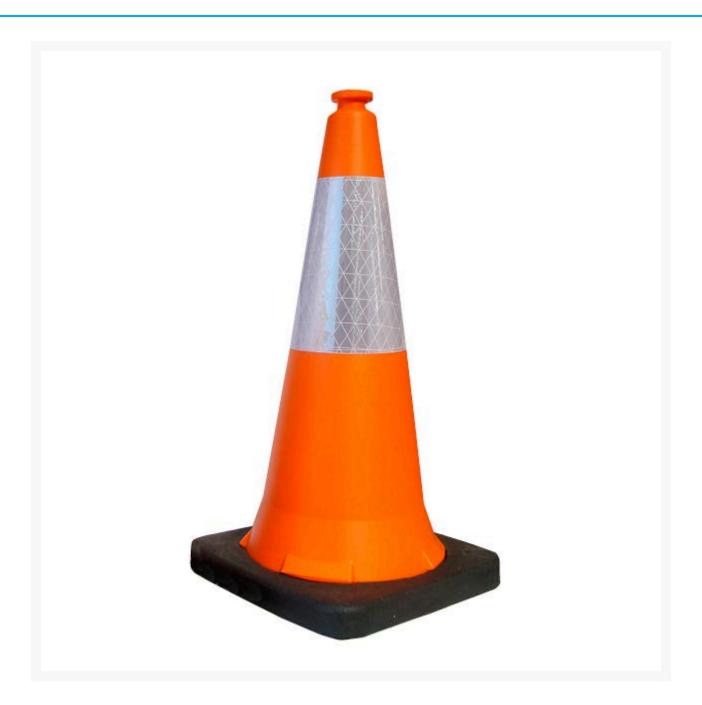

## **Economy Reflective Traffic Cone 750mm**

## **Description**

Bronson Safety Economy Traffic Cones offer great quality at an affordable price. These Reflective Traffic Cones are ideal for both day and night-time use.

**Product Notes:** 

- Manufactured using Polyethylene material.
- Come with a black weighted plastic base for extra stability.
- Differential levelling feet provide added stability on uneven surfaces.
- Come with an ultra bright white reflective collar.

Height: 750mmColour: OrangeWeight: 3.1kg