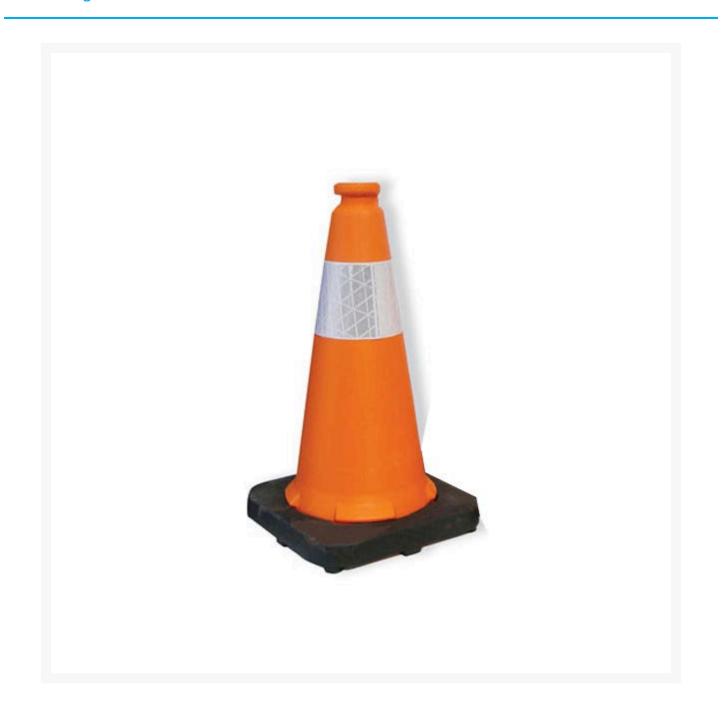

## Economy Reflective Traffic Cone 450mm

## Description

Bronson Safety Economy Traffic Cones offer great quality at an affordable price. These Reflective Traffic Cones are ideal for both day and night-time use.

Product Notes:

- Manufactured using Polyethylene material.
- Includes a black weighted plastic base for extra stability.
- Differential levelling feet provide added stability on uneven surfaces.
- Comes with an ultra bright white reflective collar.
- Height: 450mm
- Colour: Orange
- Weight: 1.5kg