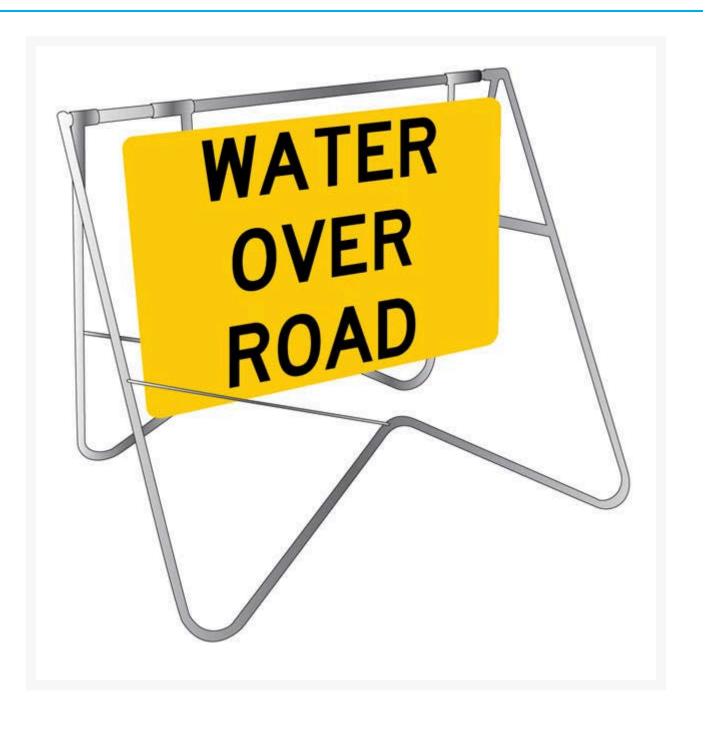

Water Over Road Swing Stand Sign

## Description

This swing stand offers an economic solution to road management signage.

• The frame is made from rugged hot-dip galvanised steel which prevents rust in the frame and wells fixing bolts.

- Plastic end caps on the frame provide a professional finish and prevents water from being retained in the frame.
- The sign is manufactured from Colorbond Steel with Class 1 Reflective.
- Perfect for outdoor use in day or night conditions.
- The sign can be easily attached or removed from Swing Stand when bolts are screwed/unscrewed.