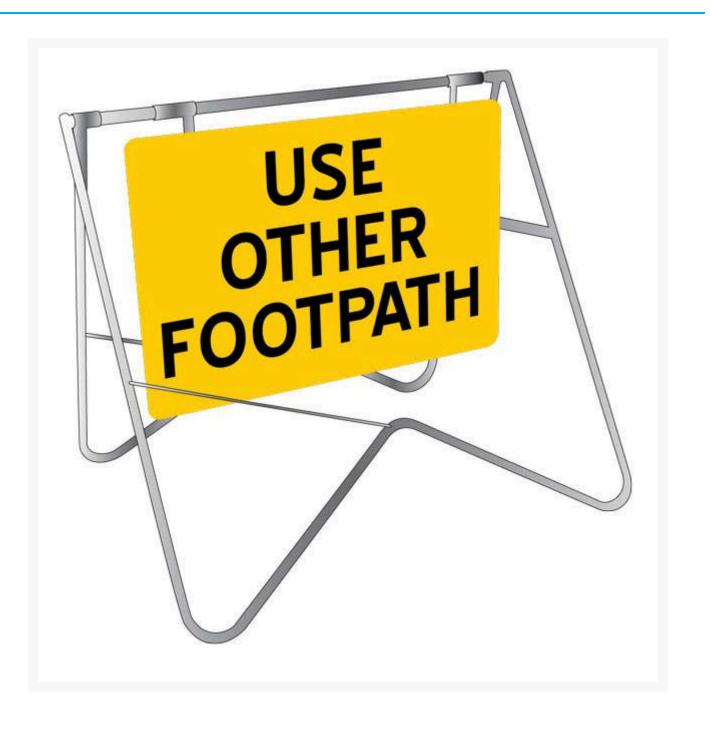

**Use Other Footpath Swing Stand Sign** 

## Description

This swing stand offers an economic solution to road management signage.

• The frame is made from rugged hot-dip galvanised steel which prevents rust in the frame and wells fixing bolts.

- Plastic end caps on the frame provide a professional finish and prevents water from being retained in the frame.
- The sign is manufactured from Colorbond Steel with Class 1 Reflective.
- Perfect for outdoor use in day or night conditions.
- The sign can be easily attached or removed from Swing Stand when bolts are screwed/unscrewed.