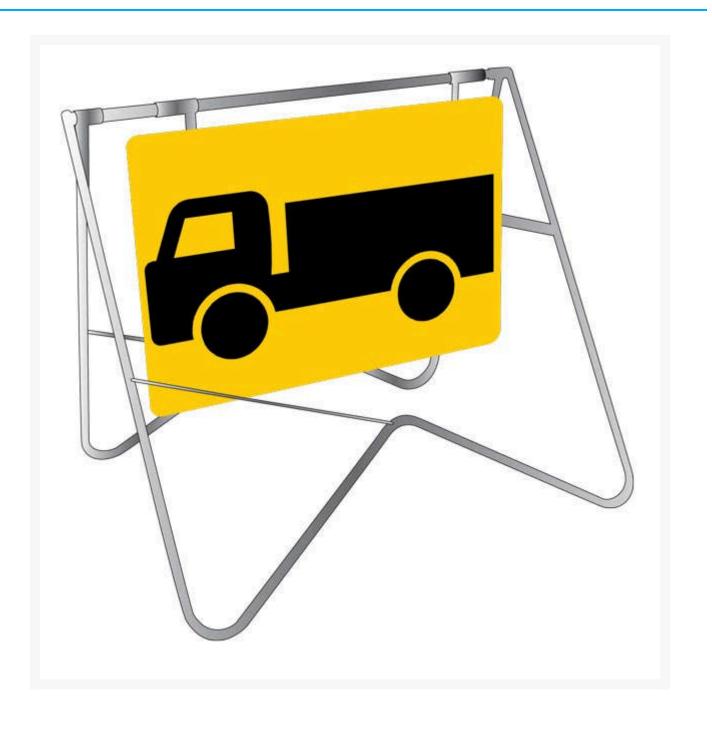

## **Trucks Swing Stand Sign**

## Description

This swing stand offers an economic solution to road management signage.

• The frame is made from rugged hot-dip galvanised steel which prevents rust in the frame and wells fixing bolts.

- Plastic end caps on the frame provide a professional finish and prevents water from being retained in the frame.
- The sign is manufactured from Colorbond Steel with Class 1 Reflective.
- Perfect for outdoor use in day or night conditions.
- The sign can be easily attached or removed from Swing Stand when bolts are screwed/unscrewed.

## **Product Options**

Swing Stand Sign:

Sign Only

Swing Stand & Sign Set