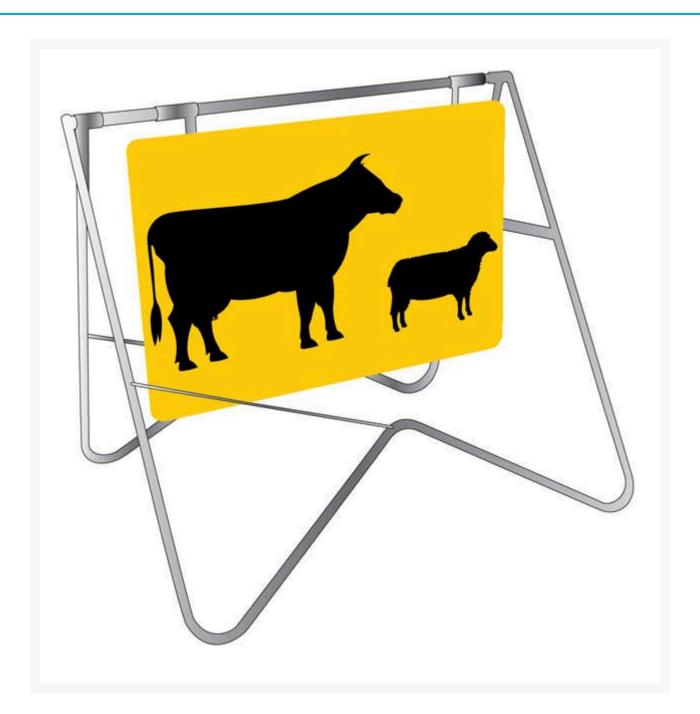

## **Description**

This swing stand offers an economic solution to road management signage.

• The frame is made from rugged hot-dip galvanised steel which prevents rust in the frame and wells fixing bolts.

- Plastic end caps on the frame provide a professional finish and prevents water from being retained in the frame.
- The sign is manufactured from Colorbond Steel with Class 1 Reflective.
- Perfect for outdoor use in day or night conditions.
- The sign can be easily attached or removed from Swing Stand when bolts are screwed/unscrewed.