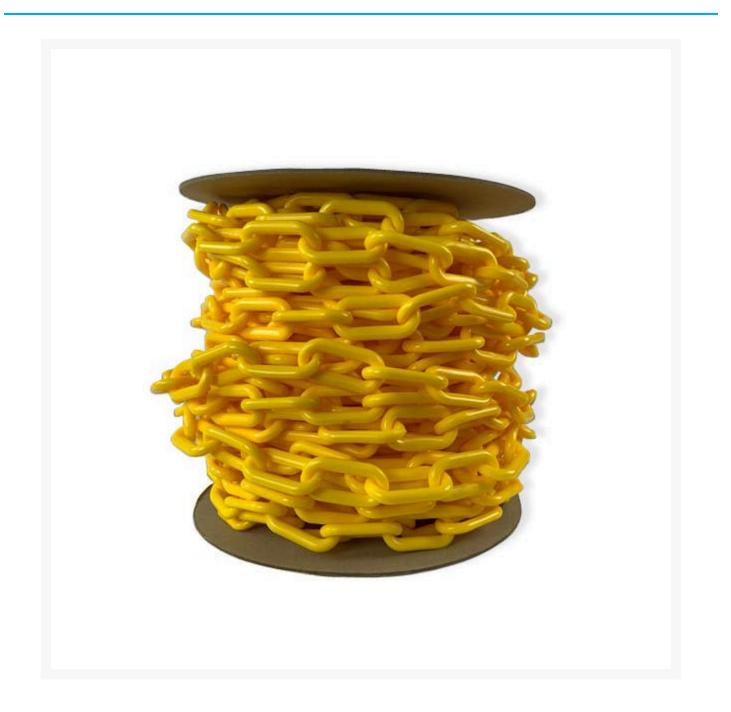

## 30m x 8mm Yellow Plastic Chain

## Short Description

Yellow Plastic Chain - 8mm x 30m Roll

Use this plastic chain to section off areas or warn of hazards ahead.

- Can be used in conjunction with Guideline Posts or our 4 Sided Safety Cones to expertly cordon-off areas.
- UV stabilised and highly durable.
- Can be used for both indoor and outdoor applications.
- Available in three great colour options.
- Chain Length: Yellow: 8mm x 30 metres Red/White: 8mm x 25 metres Yellow/Black: 8mm x 25 metres