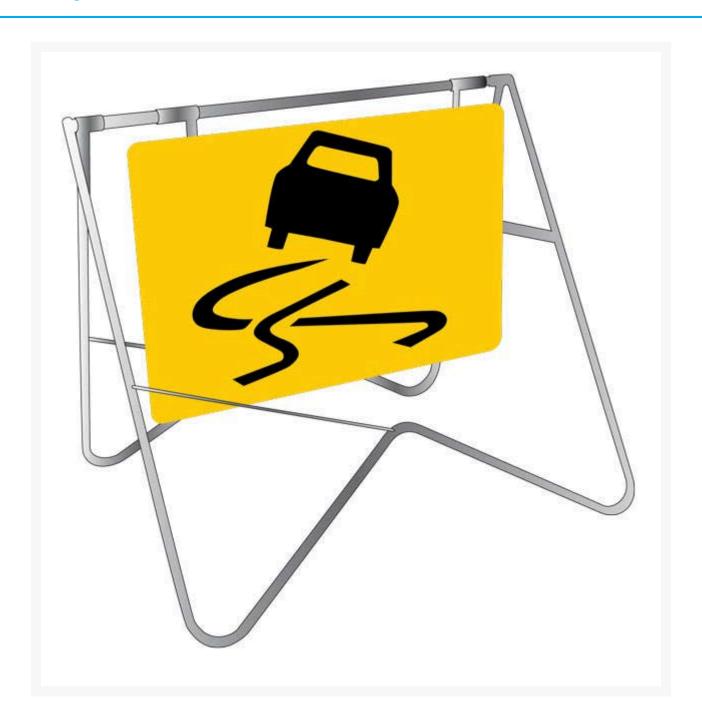

**Slippery Surface Swing Stand Sign** 

## **Description**

This swing stand offers an economic solution to road management signage.

• The frame is made from rugged hot-dip galvanised steel which prevents rust in the frame and wells fixing bolts.

- Plastic end caps on the frame provide a professional finish and prevents water from being retained in the frame.
- The sign is manufactured from Colorbond Steel with Class 1 Reflective.
- Perfect for outdoor use in day or night conditions.
- The sign can be easily attached or removed from Swing Stand when bolts are screwed/unscrewed.