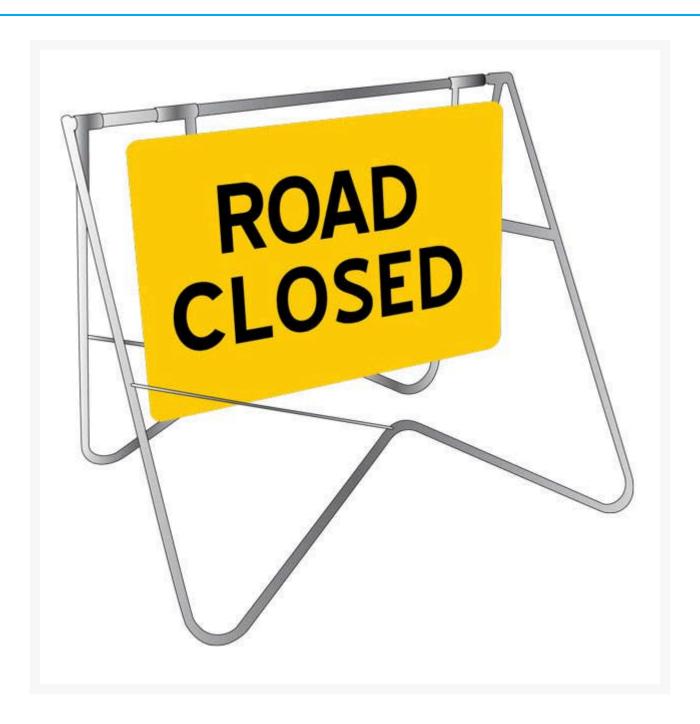

## **Road Closed Swing Stand Sign**

## **Description**

This swing stand offers an economic solution to road management signage.

• The frame is made from rugged hot-dip galvanised steel which prevents rust in the frame and wells fixing bolts.

- Plastic end caps on the frame provide a professional finish and prevents water from being retained in the frame.
- The sign is manufactured from Colorbond Steel with Class 1 Reflective.
- Perfect for outdoor use in day or night conditions.
- The sign can be easily attached or removed from Swing Stand when bolts are screwed/unscrewed.