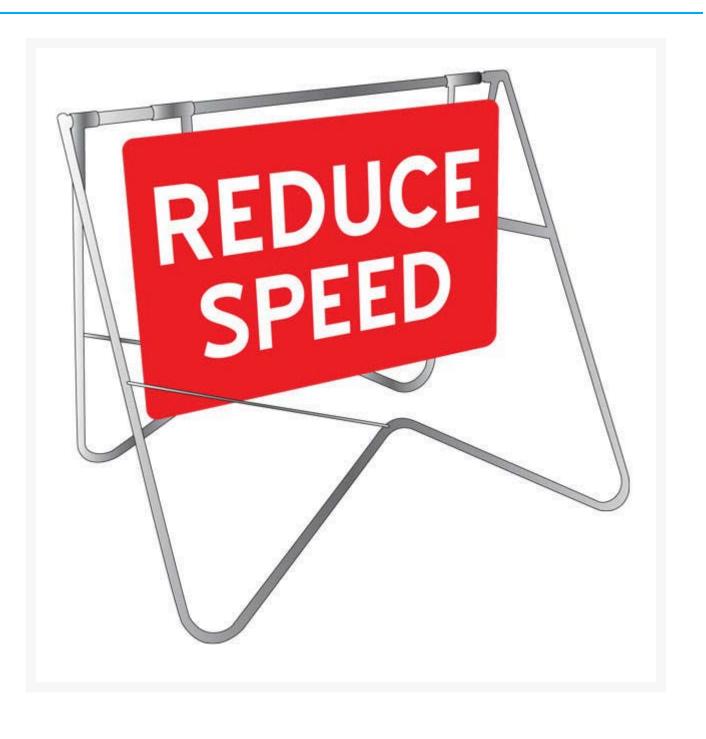

**Reduce Speed Swing Stand Sign** 

## Description

This swing stand offers an economic solution to road management signage.

• The frame is made from rugged hot-dip galvanised steel which prevents rust in the frame and wells fixing bolts.

- Plastic end caps on the frame provide a professional finish and prevents water from being retained in the frame.
- The sign is manufactured from Colorbond Steel with Class 1 Reflective.
- Perfect for outdoor use in day or night conditions.
- The sign can be easily attached or removed from Swing Stand when bolts are screwed/unscrewed.