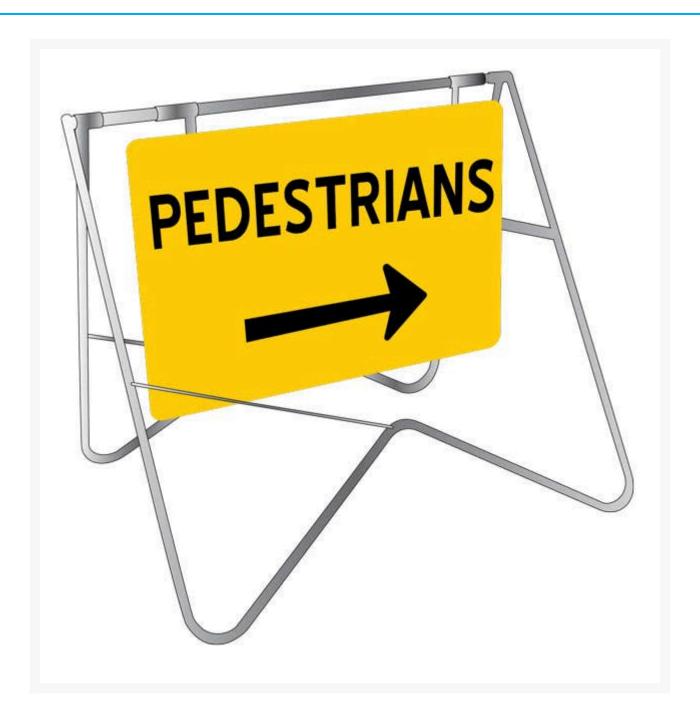

Pedestrians (Right Arrow) Swing Stand Sign

## **Description**

This swing stand offers an economic solution to road management signage.

• The frame is made from rugged hot-dip galvanised steel which prevents rust in the frame and wells fixing bolts.

- Plastic end caps on the frame provide a professional finish and prevents water from being retained in the frame.
- The sign is manufactured from Colorbond Steel with Class 1 Reflective.
- Perfect for outdoor use in day or night conditions.
- The sign can be easily attached or removed from Swing Stand when bolts are screwed/unscrewed.