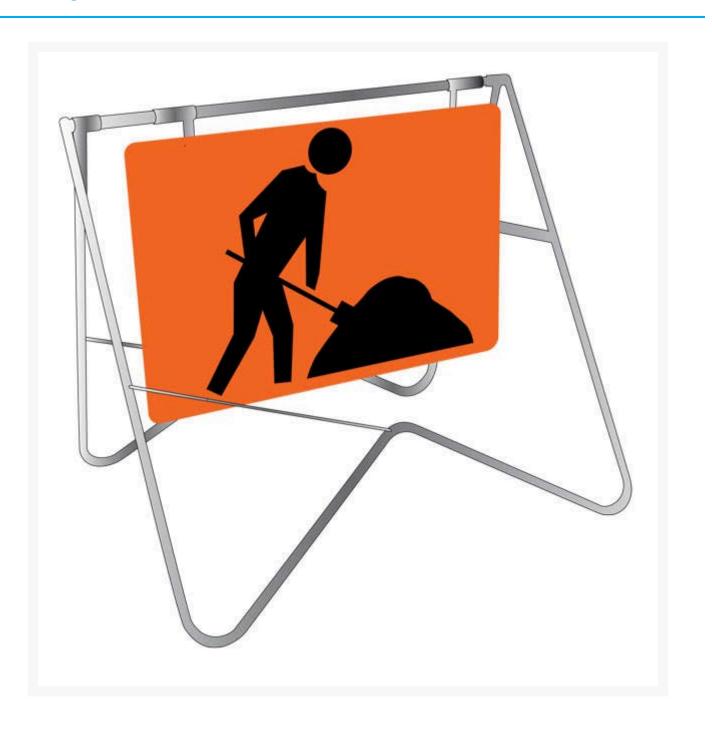

## Workers Ahead Swing Stand Sign

## Description

This swing stand offers an economic solution to road management signage.

• The frame is made from rugged hot-dip galvanised steel which prevents rust in the frame and wells fixing bolts.

- Plastic end caps on the frame provide a professional finish and prevents water from being retained in the frame.
- The sign is manufactured from Colorbond Steel with Class 1 Reflective.
- Perfect for outdoor use in day or night conditions.
- The sign can be easily attached or removed from Swing Stand when bolts are screwed/unscrewed.

## **Product Options**

Swing Stand Sign:

Sign Only

Swing Stand & Sign Set