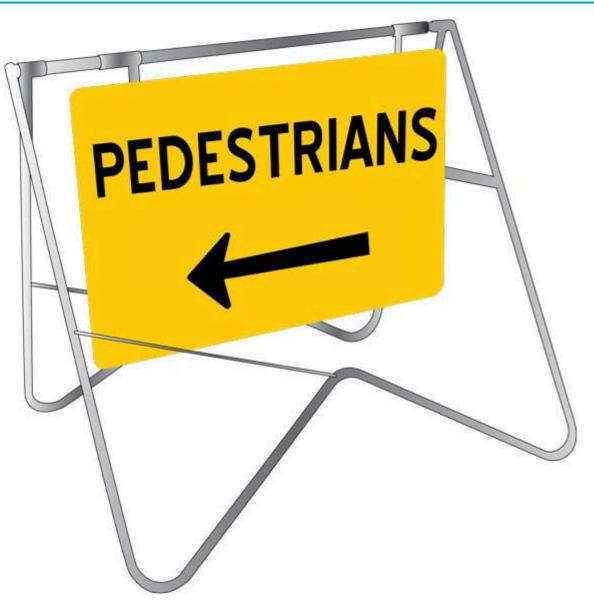

edestrians (Left Arrow) Swing Stand Sign

## Description

This swing stand offers an economic solution to road management signage.

- The frame is made from rugged hot-dip galvanised steel which prevents rust in the frame and wells fixing bolts.
- Plastic end caps on the frame provide a professional finish and prevents water from being retained in the frame.
- The sign is manufactured from Colorbond Steel with Class 1 Reflective.
- Perfect for outdoor use in day or night conditions.
- The sign can be easily attached or removed from Swing Stand when bolts are screwed/unscrewed.