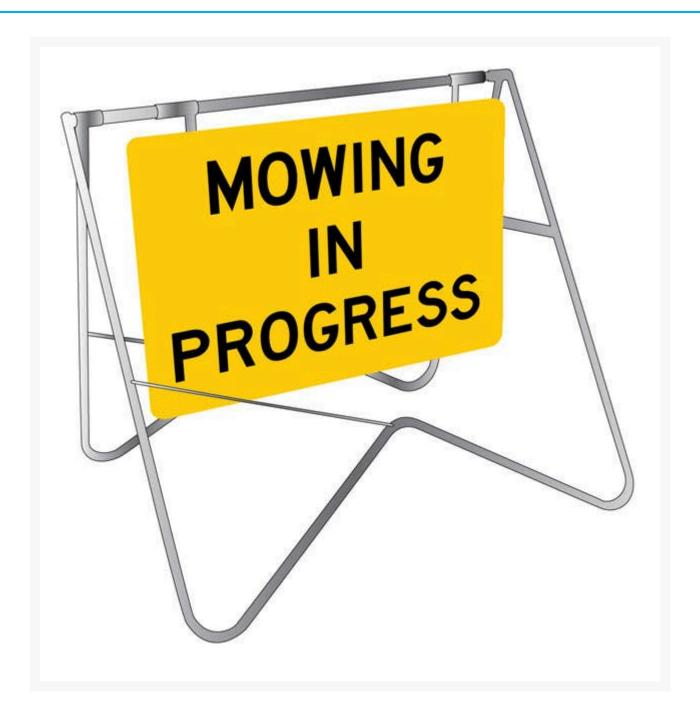

**Mowing In Progress Swing Stand Sign** 

## **Description**

This swing stand offers an economic solution to road management signage.

• The frame is made from rugged hot-dip galvanised steel which prevents rust in the frame and wells fixing bolts.

- Plastic end caps on the frame provide a professional finish and prevents water from being retained in the frame.
- The sign is manufactured from Colorbond Steel with Class 1 Reflective.
- Perfect for outdoor use in day or night conditions.
- The sign can be easily attached or removed from Swing Stand when bolts are screwed/unscrewed.