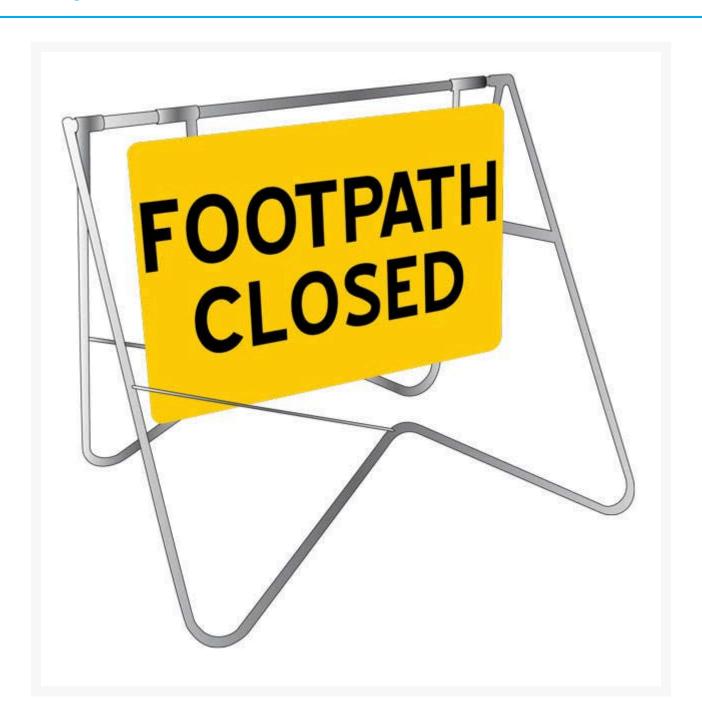

## **Footpath Closed Swing Stand Sign**

## **Description**

This swing stand offers an economic solution to road management signage.

• The frame is made from rugged hot-dip galvanised steel which prevents rust in the frame and wells fixing bolts.

- Plastic end caps on the frame provide a professional finish and prevents water from being retained in the frame.
- The sign is manufactured from Colorbond Steel with Class 1 Reflective.
- Perfect for outdoor use in day or night conditions.
- The sign can be easily attached or removed from Swing Stand when bolts are screwed/unscrewed.