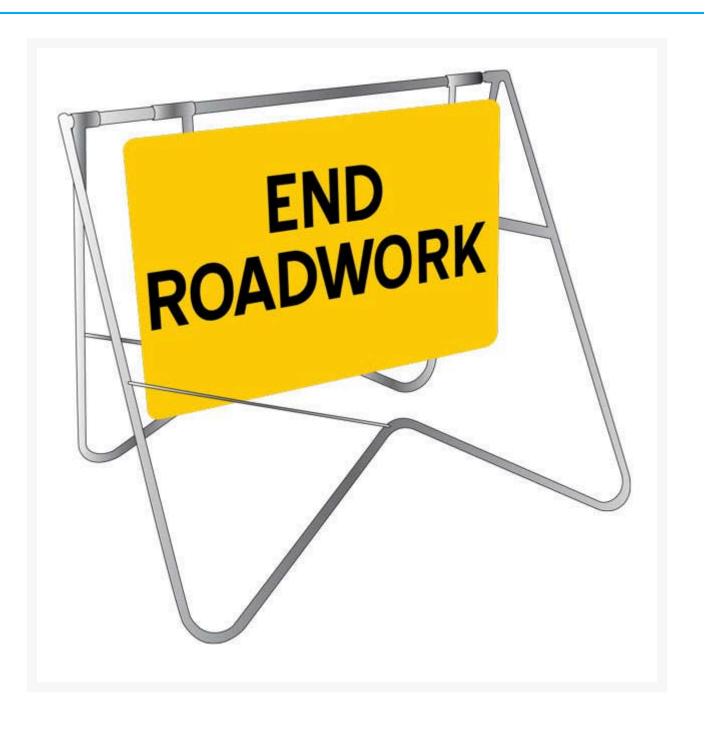

End Roadwork Swing Stand Sign

## Description

This swing stand offers an economic solution to road management signage.

• The frame is made from rugged hot-dip galvanised steel which prevents rust in the frame and wells fixing bolts.

- Plastic end caps on the frame provide a professional finish and prevents water from being retained in the frame.
- The sign is manufactured from Colorbond Steel with Class 1 Reflective.
- Perfect for outdoor use in day or night conditions.
- The sign can be easily attached or removed from Swing Stand when bolts are screwed/unscrewed.