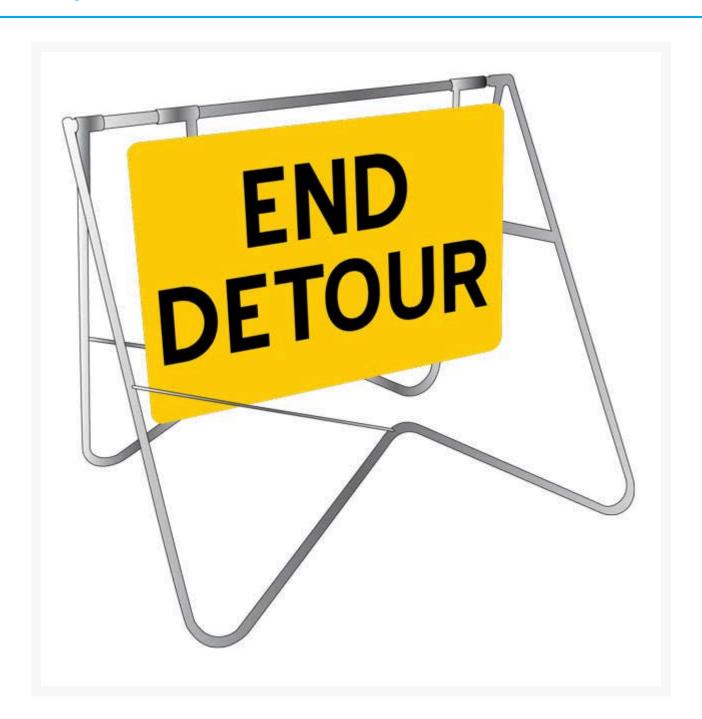

**End Detour Swing Stand Sign** 

## **Description**

This swing stand offers an economic solution to road management signage.

• The frame is made from rugged hot-dip galvanised steel which prevents rust in the frame and wells fixing bolts.

- Plastic end caps on the frame provide a professional finish and prevents water from being retained in the frame.
- The sign is manufactured from Colorbond Steel with Class 1 Reflective.
- Perfect for outdoor use in day or night conditions.
- The sign can be easily attached or removed from Swing Stand when bolts are screwed/unscrewed.