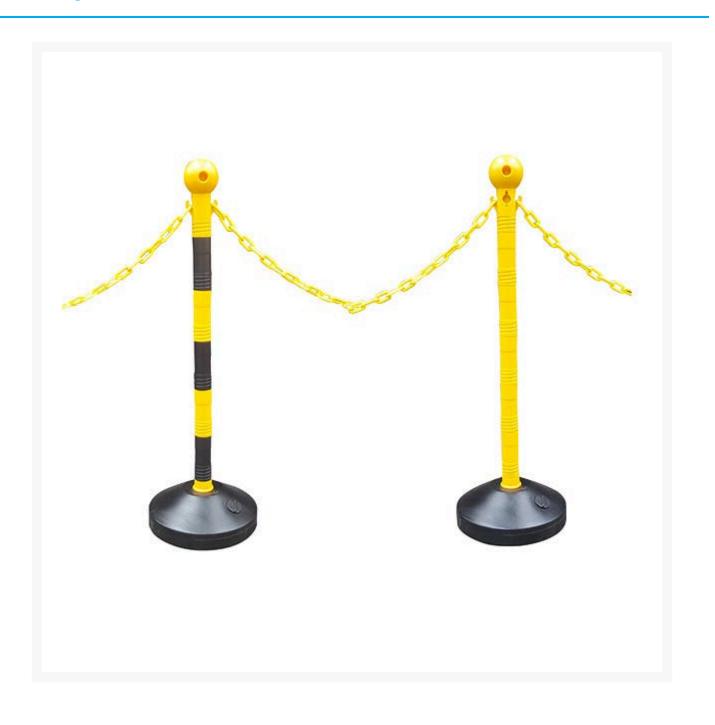

## Description

Fast and easy to assemble lightweight plastic guideline posts & chain. Create a smart look while directing your staff and/or visitors.

- Constructed using weatherproof, maintenance-free plastic.
- Modular design for quick installation and efficient storage. 1000mm height with built-in chain hooks.

- 320mm Water Filled Base with a bayonet fitting for added stability.
- Weight Full: Approx. 3.8kg