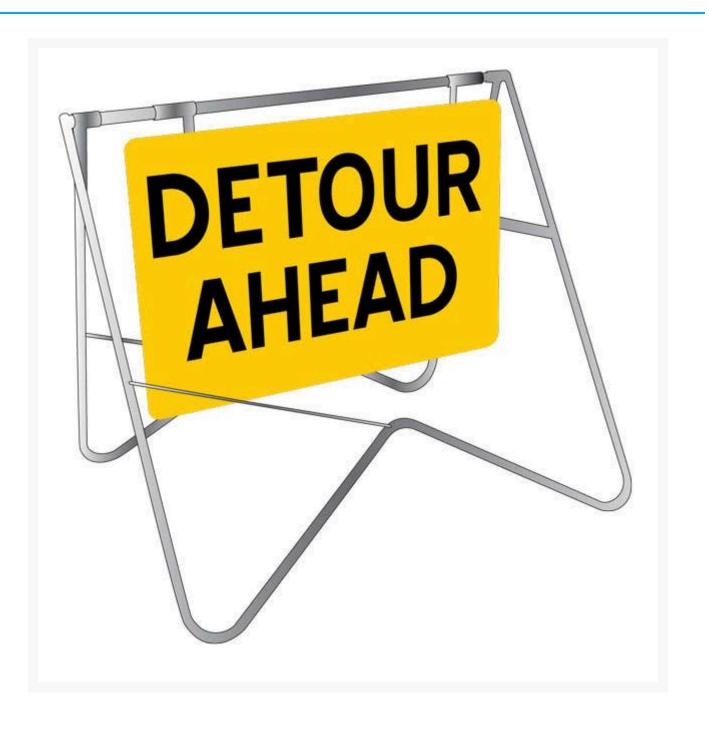

**Detour Ahead Swing Stand Sign** 

## Description

This swing stand offers an economic solution to road management signage.

• The frame is made from rugged hot-dip galvanised steel which prevents rust in the frame and wells fixing bolts.

- Plastic end caps on the frame provide a professional finish and prevents water from being retained in the frame.
- The sign is manufactured from Colorbond Steel with Class 1 Reflective.
- Perfect for outdoor use in day or night conditions.
- The sign can be easily attached or removed from Swing Stand when bolts are screwed/unscrewed.