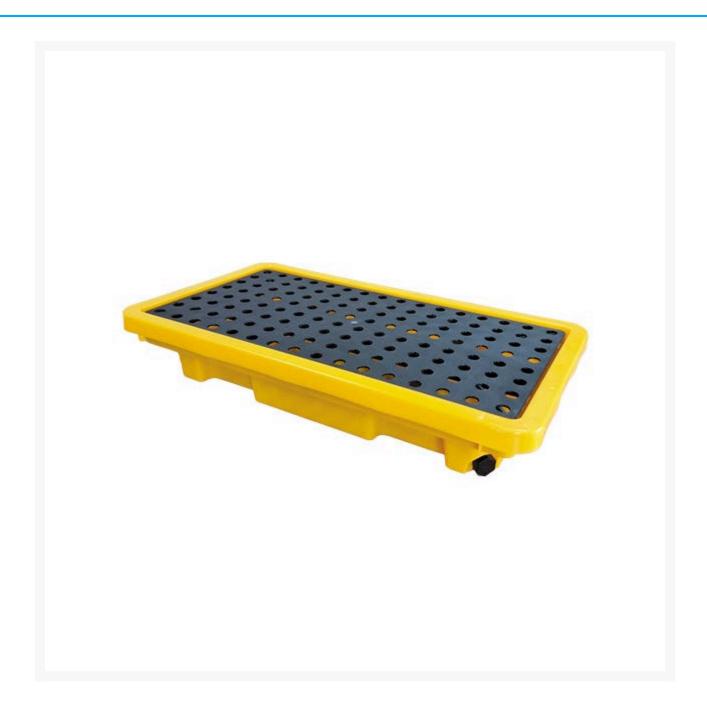

## **Description**

This compact Small Drum Spill Deck is ideal for collecting leaks and spills from small bottles, containers or beakers. Makes the decanting of liquids a far safer and cleaner process.

• Compact design is ideal for lab benchtops, tables and other small working areas.

- 20-litre sump capacity provides adequate secondary containment for liquids handled in small quantities.
- High-visibility exterior that is resistant to a wide range of industrial liquids.
- Individual benchtop spill trays can be connected together with a handy interlocking function.
- The removable grate allows the tray to be cleaned quickly and easily.
- Units are nestable (can fit inside each other) for easy storage when required.
- Ideal for indoor applications but suitable for outdoors if required.
- Colour: High-visibility yellow tray with black grate.
- Manufactured using tough polyethylene construction.
- Load capacity: 45kg
- Weighs only 1.9kg