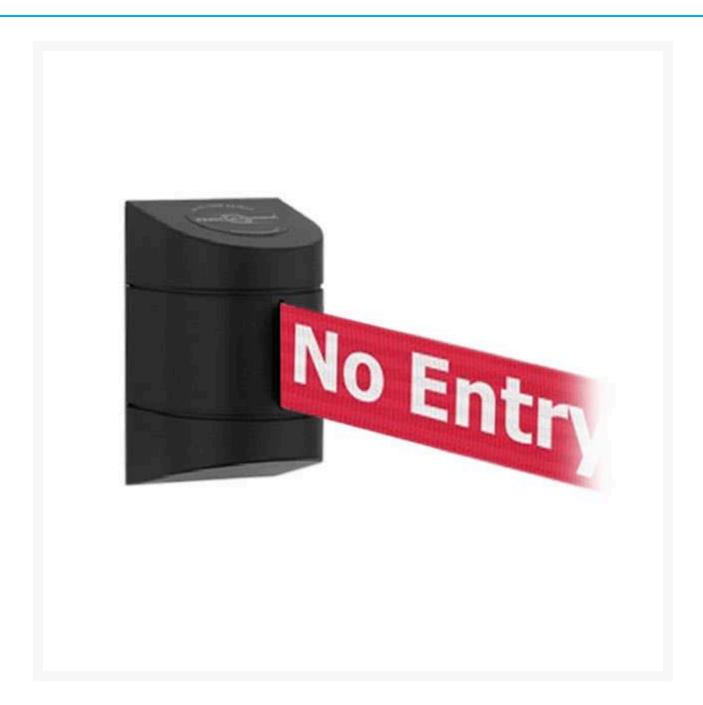

Wall Mount Tensabarrier® Red/White No Entry

# **Short Description**

Wall Mount Tensabarrier® Red/White No Entry

### **Description**

The prominent message "NO ENTRY" is printed on both sides of the barrier webbing. This is the perfect barrier to restrict access to the area you need it.

Tensabarrier® is the world's leading quality retractable barrier brand. Based in the UK and made to the strictest quality standards. Read more about Tensabarrier® here.