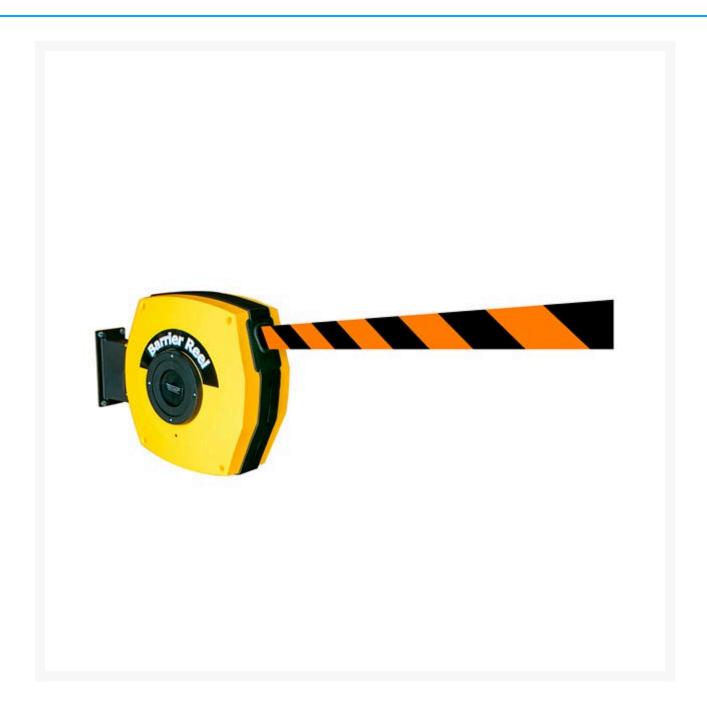

# **Description**

These heavy-duty hi-vis barrier reels are ideally suited to industrial and commercial situations where a safety barrier is required to keep people from entering an unsafe or restricted area. Ideally used to restrict people from entering warehouse roller doors, forklift thoroughfares or to section off maintenance areas, among many other uses.

- Easily mounted to a wall with the included brackets or to the Barrier Reel Steel Bollard (sold separately).
- Barrier webbing can be pulled across and placed onto the receiving bracket on the opposite wall as required.
- Neat & tidy design means there is no loose webbing lying around or needs for manual recoiling.
- Designed to easily and quickly retract when access is required by trucks or forklifts.
- Under constant tension with positive rewind action.
- Polypropylene mounting bracket supplied allows 180° swivel action.

### What's included?

- 1 x Barrier Reel.
- 1 x Mounting Bracket. Suitable for wall or bollard mounting applications.
- 1 x Handle that can attach to the top of the reel for easy movement from one area to the next.
- 1 x Receiving Bracket to secure the end of your tape to the wall.