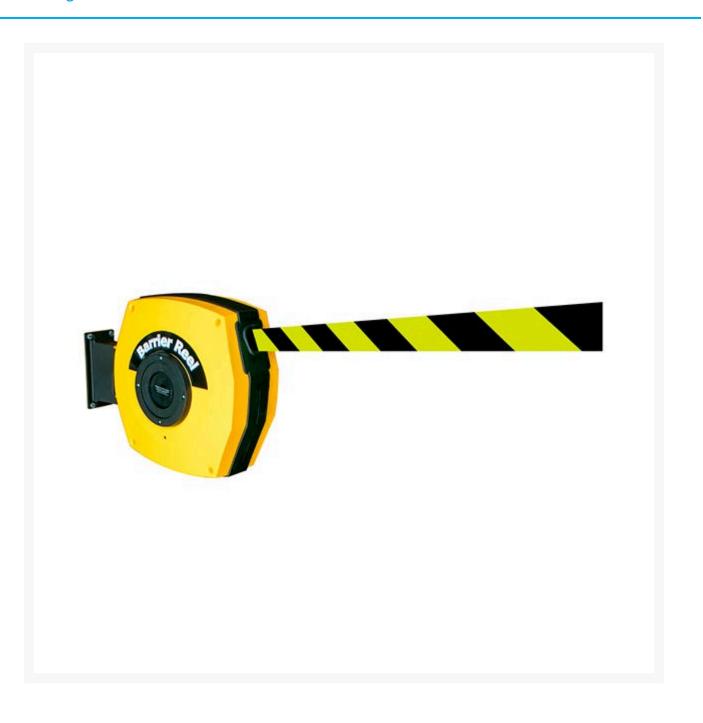

# Description

These heavy-duty hi-vis barrier reels are ideally suited to industrial and commercial situations where a safety barrier is required to keep people from entering an unsafe or restricted area. Ideally used to restrict people from entering warehouse roller doors, forklift thoroughfares or to section off maintenance areas, among many other uses.

- Easily mounted to a wall with the included brackets or to the Barrier Reel Steel Bollard (sold separately).
- Barrier webbing can be pulled across and placed onto the receiving bracket on the opposite wall as required.
- Neat & tidy design means there is no loose webbing laying around, or need for manual recoiling.
- Designed to easily and quickly retract when access is required by trucks or forklifts.
- Under constant tension with positive rewind action.
- Polypropylene mounting bracket supplied allows 180° swivel action.

### What's included?

- 1 x Barrier Reel.
- 1 x Mounting Bracket. Suitable for wall or bollard mounting applications.
- **1 x Handle** that can attach to the top of the reel for easy movement from one area to the next.
- 1 x Receiving Bracket to secure the end of your tape to the wall.